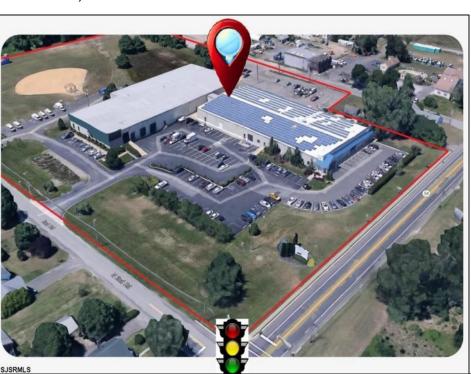

## **COMMENTS**

ALERT -- INVESTORS OR LARGE SPACE USERS!! 58,800+- sqft, on 10.75 +- acres at a signalized intersection, just 6/10ths of a mile from AC Expressway Exit #28! The \"897\" building offers 28,800 sqft of existing Office and Warehouse Space that can occupied early Spring 2025! Ample car and truck parking on-site, and multiple tailgate and drive-in loading doors. Monument signage and frontage on the signalized intersection of 2nd Road & 12th Street (Rt 54). Rooftop Solar Array is subject to a (PPA) Power Purchase Agreement for the occupants in he \"897\" building. 3-Phase power is available.