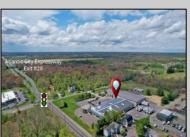

## **COMMENTS**

ALERT -- INVESTORS OR LARGE SPACE USERS!! 58,800+- sqft, on 10.75 +- acres at a signalized intersection, just 6/10ths of a mile from AC Expressway Exit #28! The \"897\" building offers 28,800 sqft of existing Office and Warehouse Space that can occupied early Spring 2025! Ample car and truck parking on-site, and multiple tailgate and drive-in loading doors. Monument signage and frontage on the signalized intersection of 2nd Road & 12th Street (Rt 54). Rooftop Solar Array is subject to a (PPA) Power Purchase Agreement for the occupants in he \"897\" building. 3-Phase power is available.