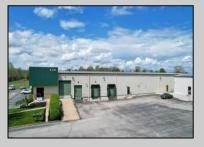

## **COMMENTS**

ALERT -- INVESTORS OR LARGE SPACE USERS!! 58,800+- sqft, on 10.75 +- acres at a signalized intersection, just 6/10ths of a mile from AC Expressway Exit #28! The \"897\" building offers 28,800 sqft of existing Office and Warehouse Space that can occupied early Spring 2025! Ample car and truck parking on-site, and multiple tailgate and drive-in loading doors. Monument signage and frontage on the signalized intersection of 2nd Road & 12th Street (Rt 54). Rooftop Solar Array is subject to a (PPA) Power Purchase Agreement for the occupants in he \"897\" building. 3-Phase power is available.