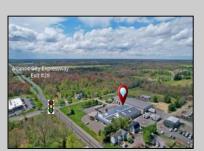

## **COMMENTS**

ALERT -- INVESTORS OR LARGE SPACE USERS!! 58,800+- sqft, on 10.75 +- acres at a signalized intersection, just 6/10ths of a mile from AC Expressway Exit #28! The \"897\" building offers 28,800 sqft of existing Office and Warehouse Space that can occupied early Spring 2025! Ample car and truck parking on-site, and multiple tailgate and drive-in loading doors. Monument signage and frontage on the signalized intersection of 2nd Road & 12th Street (Rt 54). Rooftop Solar Array is subject to a (PPA) Power Purchase Agreement for the occupants in he \"897\" building. 3-Phase power is available.