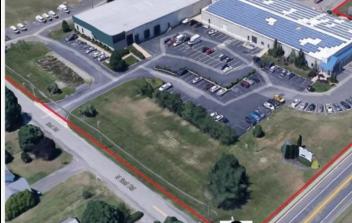

## **COMMENTS**

ALERT -- INVESTORS OR LARGE SPACE USERS!! 58,800+- sqft, on 10.75 +- acres at a signalized intersection, just 6/10ths of a mile from AC Expressway Exit #28! The \"897\" building offers 28,800 sqft of existing Office and Warehouse Space that can occupied early Spring 2025! Ample car and truck parking on-site, and multiple tailgate and drive-in loading doors. Monument signage and frontage on the signalized intersection of 2nd Road & 12th Street (Rt 54). Rooftop Solar Array is subject to a (PPA) Power Purchase Agreement for the occupants in he \"897\" building. 3-Phase power is available.