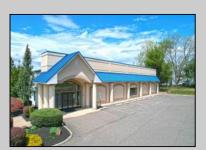

## **COMMENTS**

ALERT -- INVESTORS OR LARGE SPACE USERS!! 58,800+- sqft, on 10.75 +- acres at a signalized intersection, just 6/10ths of a mile from AC Expressway Exit #28! The \"897\" building offers 28,800 sqft of existing Office and Warehouse Space that can occupied early Spring 2025! Ample car and truck parking on-site, and multiple tailgate and drive-in loading doors. Monument signage and frontage on the signalized intersection of 2nd Road & 12th Street (Rt 54). Rooftop Solar Array is subject to a (PPA) Power Purchase Agreement for the occupants in he \"897\" building. 3-Phase power is available.