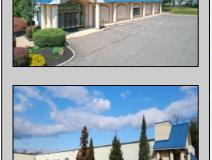

## **COMMENTS**

ALERT -- INVESTORS OR LARGE SPACE USERS!! 58,800+- sqft, on 10.75 +- acres at a signalized intersection, just 6/10ths of a mile from AC Expressway Exit #28! The \"897\" building offers 28,800 sqft of existing Office and Warehouse Space that can occupied early Spring 2025! Ample car and truck parking on-site, and multiple tailgate and drive-in loading doors. Monument signage and frontage on the signalized intersection of 2nd Road & 12th Street (Rt 54). Rooftop Solar Array is subject to a (PPA) Power Purchase Agreement for the occupants in he \"897\" building. 3-Phase power is available.