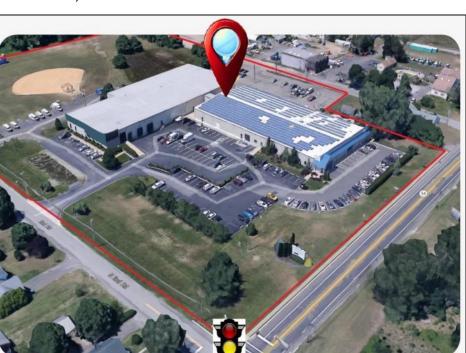

## **COMMENTS**

ALERT -- INVESTORS OR LARGE SPACE USERS!! 58,800+- sqft, on 10.75 +- acres at a signalized intersection, just 6/10ths of a mile from AC Expressway Exit #28! The \"897\" building offers 28,800 sqft of existing Office and Warehouse Space that can occupied early Spring 2025! Ample car and truck parking on-site, and multiple tailgate and drive-in loading doors. Monument signage and frontage on the signalized intersection of 2nd Road & 12th Street (Rt 54). Rooftop Solar Array is subject to a (PPA) Power Purchase Agreement for the occupants in he \"897\" building. 3-Phase power is available.