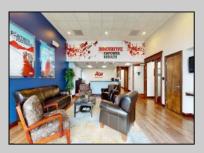

## **COMMENTS**

ALERT -- INVESTORS OR LARGE SPACE USERS!! 58,800+- sqft, on 10.75 +- acres at a signalized intersection, just 6/10ths of a mile from AC Expressway Exit #28! The \"897\" building offers 28,800 sqft of existing Office and Warehouse Space that can occupied early Spring 2025! Ample car and truck parking on-site, and multiple tailgate and drive-in loading doors. Monument signage and frontage on the signalized intersection of 2nd Road & 12th Street (Rt 54). Rooftop Solar Array is subject to a (PPA) Power Purchase Agreement for the occupants in he \"897\" building. 3-Phase power is available.