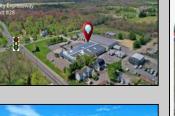

## **COMMENTS**

ALERT -- INVESTORS OR LARGE SPACE USERS!! 58,800+- sqft, on 10.75 +- acres at a signalized intersection, just 6/10ths of a mile from AC Expressway Exit #28! The \"897\" building offers 28,800 sqft of existing Office and Warehouse Space that can occupied early Spring 2025! Ample car and truck parking on-site, and multiple tailgate and drive-in loading doors. Monument signage and frontage on the signalized intersection of 2nd Road & 12th Street (Rt 54). Rooftop Solar Array is subject to a (PPA) Power Purchase Agreement for the occupants in he \"897\" building. 3-Phase power is available.