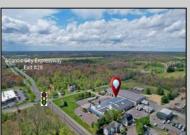

## **COMMENTS**

ALERT -- INVESTORS OR LARGE SPACE USERS!! 58,800+- sqft, on 10.75 +- acres at a signalized intersection, just 6/10ths of a mile from AC Expressway Exit #28! The \"897\" building offers 28,800 sqft of existing Office and Warehouse Space that can occupied early Spring 2025! Ample car and truck parking on-site, and multiple tailgate and drive-in loading doors. Monument signage and frontage on the signalized intersection of 2nd Road & 12th Street (Rt 54). Rooftop Solar Array is subject to a (PPA) Power Purchase Agreement for the occupants in he \"897\" building. 3-Phase power is available.