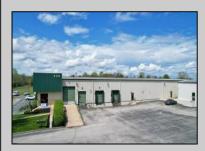

## **COMMENTS**

ALERT -- INVESTORS OR LARGE SPACE USERS!! 58,800+- sqft, on 10.75 +- acres at a signalized intersection, just 6/10ths of a mile from AC Expressway Exit #28! The \"897\" building offers 28,800 sqft of existing Office and Warehouse Space that can occupied early Spring 2025! Ample car and truck parking on-site, and multiple tailgate and drive-in loading doors. Monument signage and frontage on the signalized intersection of 2nd Road & 12th Street (Rt 54). Rooftop Solar Array is subject to a (PPA) Power Purchase Agreement for the occupants in he \"897\" building. 3-Phase power is available.