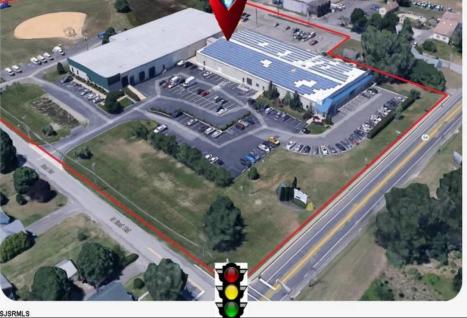

Berger Realty, Inc. 3160 Asbury Avenue Ocean City, NJ 08226 1-877-237-4371 / 609-399-0076 info@bergerrealty.com

897 12th

Asking \$7,965,000.00

ALERT -- INVESTORS OR LARGE SPACE USERS!! 58,800+- sqft, on 10.75 +- acres at a signalized intersection, just 6/10ths of a mile from AC Expressway Exit #28! The \"897\" building offers 28,800 sqft of existing Office and Warehouse Space that can occupied early Spring 2025! Ample car and truck parking on-site, and multiple tailgate and drive-in loading doors. Monument signage and frontage on the signalized intersection of 2nd Road & 12th Street (Rt 54). Rooftop Solar Array is subject to a (PPA) Power Purchase Agreement for the occupants in he \"897\" building. 3-Phase power is available.