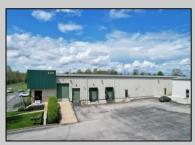

## **COMMENTS**

ALERT -- INVESTORS OR LARGE SPACE USERS!! 58,800+- sqft, on 10.75 +- acres at a signalized intersection, just 6/10ths of a mile from AC Expressway Exit #28! The \"897\" building offers 28,800 sqft of existing Office and Warehouse Space that can occupied early Spring 2025! Ample car and truck parking on-site, and multiple tailgate and drive-in loading doors. Monument signage and frontage on the signalized intersection of 2nd Road & 12th Street (Rt 54). Rooftop Solar Array is subject to a (PPA) Power Purchase Agreement for the occupants in he \"897\" building. 3-Phase power is available.