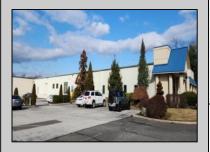

## **COMMENTS**

ALERT -- INVESTORS OR LARGE SPACE USERS!! 58,800+- sqft, on 10.75 +- acres at a signalized intersection, just 6/10ths of a mile from AC Expressway Exit #28! The \"897\" building offers 28,800 sqft of existing Office and Warehouse Space that can occupied early Spring 2025! Ample car and truck parking on-site, and multiple tailgate and drive-in loading doors. Monument signage and frontage on the signalized intersection of 2nd Road & 12th Street (Rt 54). Rooftop Solar Array is subject to a (PPA) Power Purchase Agreement for the occupants in he \"897\" building. 3-Phase power is available.