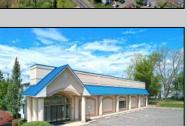

## **COMMENTS**

ALERT -- INVESTORS OR LARGE SPACE USERS!! 58,800+- sqft, on 10.75 +- acres at a signalized intersection, just 6/10ths of a mile from AC Expressway Exit #28! The \"897\" building offers 28,800 sqft of existing Office and Warehouse Space that can occupied early Spring 2025! Ample car and truck parking on-site, and multiple tailgate and drive-in loading doors. Monument signage and frontage on the signalized intersection of 2nd Road & 12th Street (Rt 54). Rooftop Solar Array is subject to a (PPA) Power Purchase Agreement for the occupants in he \"897\" building. 3-Phase power is available.