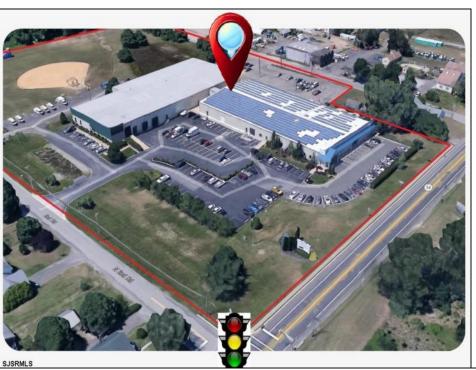

## **COMMENTS**

ALERT -- INVESTORS OR LARGE SPACE USERS!! 58,800+- sqft, on 10.75 +- acres at a signalized intersection, just 6/10ths of a mile from AC Expressway Exit #28! The \"897\" building offers 28,800 sqft of existing Office and Warehouse Space that can occupied early Spring 2025! Ample car and truck parking on-site, and multiple tailgate and drive-in loading doors. Monument signage and frontage on the signalized intersection of 2nd Road & 12th Street (Rt 54). Rooftop Solar Array is subject to a (PPA) Power Purchase Agreement for the occupants in he \"897\" building. 3-Phase power is available.