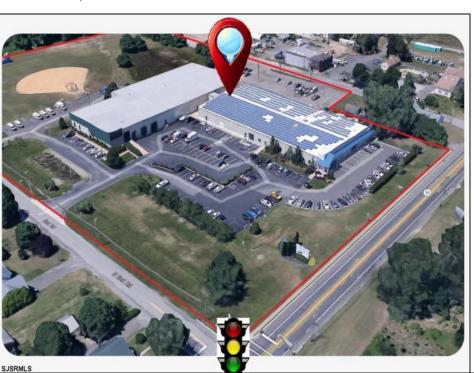

## **COMMENTS**

ALERT -- INVESTORS OR LARGE SPACE USERS!! 58,800+- sqft, on 10.75 +- acres at a signalized intersection, just 6/10ths of a mile from AC Expressway Exit #28! The \"897\" building offers 28,800 sqft of existing Office and Warehouse Space that can occupied early Spring 2025! Ample car and truck parking on-site, and multiple tailgate and drive-in loading doors. Monument signage and frontage on the signalized intersection of 2nd Road & 12th Street (Rt 54). Rooftop Solar Array is subject to a (PPA) Power Purchase Agreement for the occupants in he \"897\" building. 3-Phase power is available.