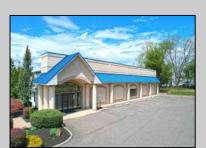

## **COMMENTS**

ALERT -- INVESTORS OR LARGE SPACE USERS!! 58,800+- sqft, on 10.75 +- acres at a signalized intersection, just 6/10ths of a mile from AC Expressway Exit #28! The \"897\" building offers 28,800 sqft of existing Office and Warehouse Space that can occupied early Spring 2025! Ample car and truck parking on-site, and multiple tailgate and drive-in loading doors. Monument signage and frontage on the signalized intersection of 2nd Road & 12th Street (Rt 54). Rooftop Solar Array is subject to a (PPA) Power Purchase Agreement for the occupants in he \"897\" building. 3-Phase power is available.