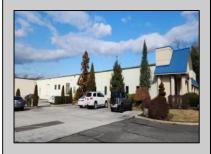

## **COMMENTS**

ALERT -- INVESTORS OR LARGE SPACE USERS!! 58,800+- sqft, on 10.75 +- acres at a signalized intersection, just 6/10ths of a mile from AC Expressway Exit #28! The \"897\" building offers 28,800 sqft of existing Office and Warehouse Space that can occupied early Spring 2025! Ample car and truck parking on-site, and multiple tailgate and drive-in loading doors. Monument signage and frontage on the signalized intersection of 2nd Road & 12th Street (Rt 54). Rooftop Solar Array is subject to a (PPA) Power Purchase Agreement for the occupants in he \"897\" building. 3-Phase power is available.