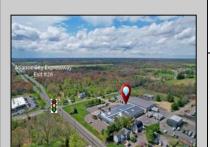

## **COMMENTS**

ALERT -- INVESTORS OR LARGE SPACE USERS!! 58,800+- sqft, on 10.75 +- acres at a signalized intersection, just 6/10ths of a mile from AC Expressway Exit #28! The \"897\" building offers 28,800 sqft of existing Office and Warehouse Space that can occupied early Spring 2025! Ample car and truck parking on-site, and multiple tailgate and drive-in loading doors. Monument signage and frontage on the signalized intersection of 2nd Road & 12th Street (Rt 54). Rooftop Solar Array is subject to a (PPA) Power Purchase Agreement for the occupants in he \"897\" building. 3-Phase power is available.