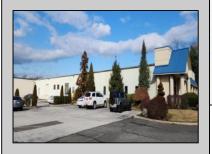

## **COMMENTS**

ALERT -- INVESTORS OR LARGE SPACE USERS!! 58,800+- sqft, on 10.75 +- acres at a signalized intersection, just 6/10ths of a mile from AC Expressway Exit #28! The \"897\" building offers 28,800 sqft of existing Office and Warehouse Space that can occupied early Spring 2025! Ample car and truck parking on-site, and multiple tailgate and drive-in loading doors. Monument signage and frontage on the signalized intersection of 2nd Road & 12th Street (Rt 54). Rooftop Solar Array is subject to a (PPA) Power Purchase Agreement for the occupants in he \"897\" building. 3-Phase power is available.