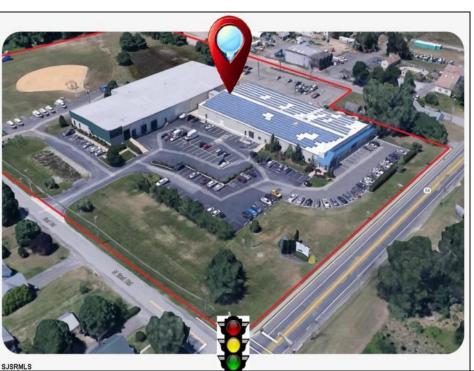

## **COMMENTS**

ALERT -- INVESTORS OR LARGE SPACE USERS!! 58,800+- sqft, on 10.75 +- acres at a signalized intersection, just 6/10ths of a mile from AC Expressway Exit #28! The \"897\" building offers 28,800 sqft of existing Office and Warehouse Space that can occupied early Spring 2025! Ample car and truck parking on-site, and multiple tailgate and drive-in loading doors. Monument signage and frontage on the signalized intersection of 2nd Road & 12th Street (Rt 54). Rooftop Solar Array is subject to a (PPA) Power Purchase Agreement for the occupants in he \"897\" building. 3-Phase power is available.