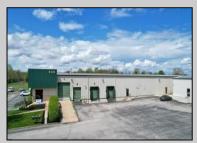

## **COMMENTS**

ALERT -- INVESTORS OR LARGE SPACE USERS!! 58,800+- sqft, on 10.75 +- acres at a signalized intersection, just 6/10ths of a mile from AC Expressway Exit #28! The \"897\" building offers 28,800 sqft of existing Office and Warehouse Space that can occupied early Spring 2025! Ample car and truck parking on-site, and multiple tailgate and drive-in loading doors. Monument signage and frontage on the signalized intersection of 2nd Road & 12th Street (Rt 54). Rooftop Solar Array is subject to a (PPA) Power Purchase Agreement for the occupants in he \"897\" building. 3-Phase power is available.