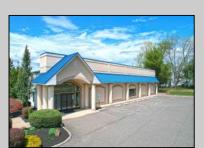

## **COMMENTS**

ALERT -- INVESTORS OR LARGE SPACE USERS!! 58,800+- sqft, on 10.75 +- acres at a signalized intersection, just 6/10ths of a mile from AC Expressway Exit #28! The \"897\" building offers 28,800 sqft of existing Office and Warehouse Space that can occupied early Spring 2025! Ample car and truck parking on-site, and multiple tailgate and drive-in loading doors. Monument signage and frontage on the signalized intersection of 2nd Road & 12th Street (Rt 54). Rooftop Solar Array is subject to a (PPA) Power Purchase Agreement for the occupants in he \"897\" building. 3-Phase power is available.