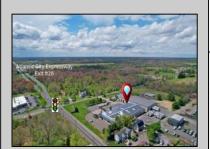

## **COMMENTS**

ALERT -- INVESTORS OR LARGE SPACE USERS!! 58,800+- sqft, on 10.75 +- acres at a signalized intersection, just 6/10ths of a mile from AC Expressway Exit #28! The \"897\" building offers 28,800 sqft of existing Office and Warehouse Space that can occupied early Spring 2025! Ample car and truck parking on-site, and multiple tailgate and drive-in loading doors. Monument signage and frontage on the signalized intersection of 2nd Road & 12th Street (Rt 54). Rooftop Solar Array is subject to a (PPA) Power Purchase Agreement for the occupants in he \"897\" building. 3-Phase power is available.