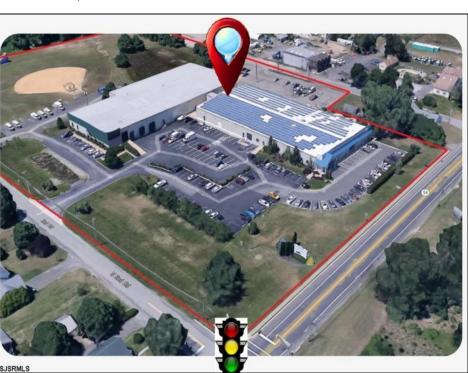

## **COMMENTS**

ALERT -- INVESTORS OR LARGE SPACE USERS!! 58,800+- sqft, on 10.75 +- acres at a signalized intersection, just 6/10ths of a mile from AC Expressway Exit #28! The \"897\" building offers 28,800 sqft of existing Office and Warehouse Space that can occupied early Spring 2025! Ample car and truck parking on-site, and multiple tailgate and drive-in loading doors. Monument signage and frontage on the signalized intersection of 2nd Road & 12th Street (Rt 54). Rooftop Solar Array is subject to a (PPA) Power Purchase Agreement for the occupants in he \"897\" building. 3-Phase power is available.