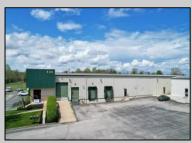

## **COMMENTS**

ALERT -- INVESTORS OR LARGE SPACE USERS!! 58,800+- sqft, on 10.75 +- acres at a signalized intersection, just 6/10ths of a mile from AC Expressway Exit #28! The \"897\" building offers 28,800 sqft of existing Office and Warehouse Space that can occupied early Spring 2025! Ample car and truck parking on-site, and multiple tailgate and drive-in loading doors. Monument signage and frontage on the signalized intersection of 2nd Road & 12th Street (Rt 54). Rooftop Solar Array is subject to a (PPA) Power Purchase Agreement for the occupants in he \"897\" building. 3-Phase power is available.