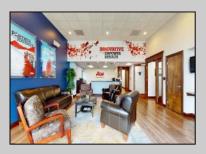

## **COMMENTS**

ALERT -- INVESTORS OR LARGE SPACE USERS!! 58,800+- sqft, on 10.75 +- acres at a signalized intersection, just 6/10ths of a mile from AC Expressway Exit #28! The \"897\" building offers 28,800 sqft of existing Office and Warehouse Space that can occupied early Spring 2025! Ample car and truck parking on-site, and multiple tailgate and drive-in loading doors. Monument signage and frontage on the signalized intersection of 2nd Road & 12th Street (Rt 54). Rooftop Solar Array is subject to a (PPA) Power Purchase Agreement for the occupants in he \"897\" building. 3-Phase power is available.