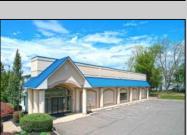

## **COMMENTS**

ALERT -- INVESTORS OR LARGE SPACE USERS!! 58,800+- sqft, on 10.75 +- acres at a signalized intersection, just 6/10ths of a mile from AC Expressway Exit #28! The \"897\" building offers 28,800 sqft of existing Office and Warehouse Space that can occupied early Spring 2025! Ample car and truck parking on-site, and multiple tailgate and drive-in loading doors. Monument signage and frontage on the signalized intersection of 2nd Road & 12th Street (Rt 54). Rooftop Solar Array is subject to a (PPA) Power Purchase Agreement for the occupants in he \"897\" building. 3-Phase power is available.