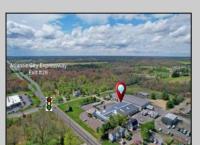

## **COMMENTS**

ALERT -- INVESTORS OR LARGE SPACE USERS!! 58,800+- sqft, on 10.75 +- acres at a signalized intersection, just 6/10ths of a mile from AC Expressway Exit #28! The \"897\" building offers 28,800 sqft of existing Office and Warehouse Space that can occupied early Spring 2025! Ample car and truck parking on-site, and multiple tailgate and drive-in loading doors. Monument signage and frontage on the signalized intersection of 2nd Road & 12th Street (Rt 54). Rooftop Solar Array is subject to a (PPA) Power Purchase Agreement for the occupants in he \"897\" building. 3-Phase power is available.