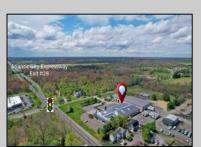

## **COMMENTS**

ALERT -- INVESTORS OR LARGE SPACE USERS!! 58,800+- sqft, on 10.75 +- acres at a signalized intersection, just 6/10ths of a mile from AC Expressway Exit #28! The \"897\" building offers 28,800 sqft of existing Office and Warehouse Space that can occupied early Spring 2025! Ample car and truck parking on-site, and multiple tailgate and drive-in loading doors. Monument signage and frontage on the signalized intersection of 2nd Road & 12th Street (Rt 54). Rooftop Solar Array is subject to a (PPA) Power Purchase Agreement for the occupants in he \"897\" building. 3-Phase power is available.