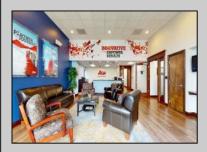

## **COMMENTS**

ALERT -- INVESTORS OR LARGE SPACE USERS!! 58,800+- sqft, on 10.75 +- acres at a signalized intersection, just 6/10ths of a mile from AC Expressway Exit #28! The \"897\" building offers 28,800 sqft of existing Office and Warehouse Space that can occupied early Spring 2025! Ample car and truck parking on-site, and multiple tailgate and drive-in loading doors. Monument signage and frontage on the signalized intersection of 2nd Road & 12th Street (Rt 54). Rooftop Solar Array is subject to a (PPA) Power Purchase Agreement for the occupants in he \"897\" building. 3-Phase power is available.