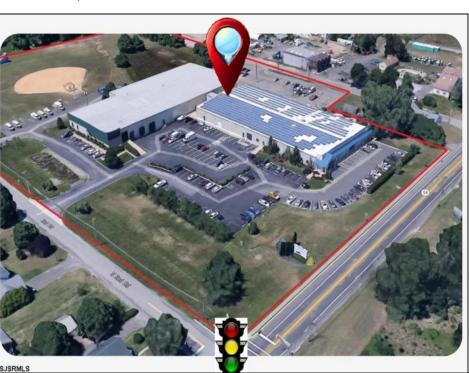

## **COMMENTS**

ALERT -- INVESTORS OR LARGE SPACE USERS!! 58,800+- sqft, on 10.75 +- acres at a signalized intersection, just 6/10ths of a mile from AC Expressway Exit #28! The \"897\" building offers 28,800 sqft of existing Office and Warehouse Space that can occupied early Spring 2025! Ample car and truck parking on-site, and multiple tailgate and drive-in loading doors. Monument signage and frontage on the signalized intersection of 2nd Road & 12th Street (Rt 54). Rooftop Solar Array is subject to a (PPA) Power Purchase Agreement for the occupants in he \"897\" building. 3-Phase power is available.