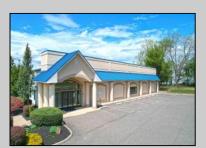

## **COMMENTS**

ALERT -- INVESTORS OR LARGE SPACE USERS!! 58,800+- sqft, on 10.75 +- acres at a signalized intersection, just 6/10ths of a mile from AC Expressway Exit #28! The \"897\" building offers 28,800 sqft of existing Office and Warehouse Space that can occupied early Spring 2025! Ample car and truck parking on-site, and multiple tailgate and drive-in loading doors. Monument signage and frontage on the signalized intersection of 2nd Road & 12th Street (Rt 54). Rooftop Solar Array is subject to a (PPA) Power Purchase Agreement for the occupants in he \"897\" building. 3-Phase power is available.