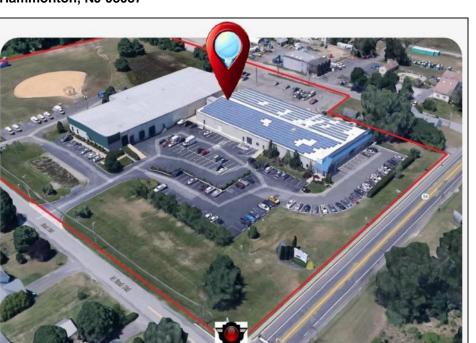

## **COMMENTS**

ALERT -- INVESTORS OR LARGE SPACE USERS!! 58,800+- sqft, on 10.75 +- acres at a signalized intersection, just 6/10ths of a mile from AC Expressway Exit #28! The \"897\" building offers 28,800 sqft of existing Office and Warehouse Space that can occupied early Spring 2025! Ample car and truck parking on-site, and multiple tailgate and drive-in loading doors. Monument signage and frontage on the signalized intersection of 2nd Road & 12th Street (Rt 54). Rooftop Solar Array is subject to a (PPA) Power Purchase Agreement for the occupants in he \"897\" building. 3-Phase power is available.