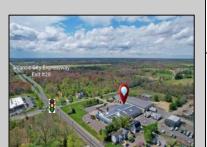

## **COMMENTS**

ALERT -- INVESTORS OR LARGE SPACE USERS!! 58,800+- sqft, on 10.75 +- acres at a signalized intersection, just 6/10ths of a mile from AC Expressway Exit #28! The \"897\" building offers 28,800 sqft of existing Office and Warehouse Space that can occupied early Spring 2025! Ample car and truck parking on-site, and multiple tailgate and drive-in loading doors. Monument signage and frontage on the signalized intersection of 2nd Road & 12th Street (Rt 54). Rooftop Solar Array is subject to a (PPA) Power Purchase Agreement for the occupants in he \"897\" building. 3-Phase power is available.