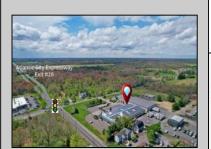

## **COMMENTS**

ALERT -- INVESTORS OR LARGE SPACE USERS!! 58,800+- sqft, on 10.75 +- acres at a signalized intersection, just 6/10ths of a mile from AC Expressway Exit #28! The \"897\" building offers 28,800 sqft of existing Office and Warehouse Space that can occupied early Spring 2025! Ample car and truck parking on-site, and multiple tailgate and drive-in loading doors. Monument signage and frontage on the signalized intersection of 2nd Road & 12th Street (Rt 54). Rooftop Solar Array is subject to a (PPA) Power Purchase Agreement for the occupants in he \"897\" building. 3-Phase power is available.