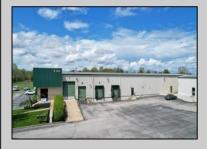

## **COMMENTS**

ALERT -- INVESTORS OR LARGE SPACE USERS!! 58,800+- sqft, on 10.75 +- acres at a signalized intersection, just 6/10ths of a mile from AC Expressway Exit #28! The \"897\" building offers 28,800 sqft of existing Office and Warehouse Space that can occupied early Spring 2025! Ample car and truck parking on-site, and multiple tailgate and drive-in loading doors. Monument signage and frontage on the signalized intersection of 2nd Road & 12th Street (Rt 54). Rooftop Solar Array is subject to a (PPA) Power Purchase Agreement for the occupants in he \"897\" building. 3-Phase power is available.