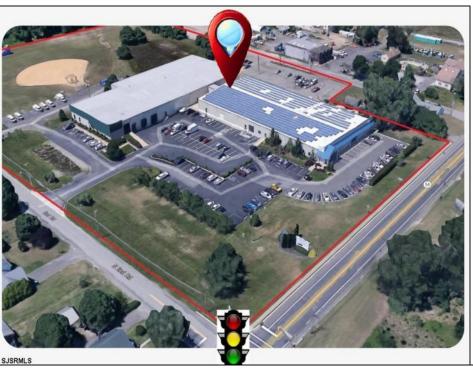

## **COMMENTS**

ALERT -- INVESTORS OR LARGE SPACE USERS!! 58,800+- sqft, on 10.75 +- acres at a signalized intersection, just 6/10ths of a mile from AC Expressway Exit #28! The \"897\" building offers 28,800 sqft of existing Office and Warehouse Space that can occupied early Spring 2025! Ample car and truck parking on-site, and multiple tailgate and drive-in loading doors. Monument signage and frontage on the signalized intersection of 2nd Road & 12th Street (Rt 54). Rooftop Solar Array is subject to a (PPA) Power Purchase Agreement for the occupants in he \"897\" building. 3-Phase power is available.