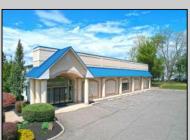

## **COMMENTS**

ALERT -- INVESTORS OR LARGE SPACE USERS!! 58,800+- sqft, on 10.75 +- acres at a signalized intersection, just 6/10ths of a mile from AC Expressway Exit #28! The \"897\" building offers 28,800 sqft of existing Office and Warehouse Space that can occupied early Spring 2025! Ample car and truck parking on-site, and multiple tailgate and drive-in loading doors. Monument signage and frontage on the signalized intersection of 2nd Road & 12th Street (Rt 54). Rooftop Solar Array is subject to a (PPA) Power Purchase Agreement for the occupants in he \"897\" building. 3-Phase power is available.