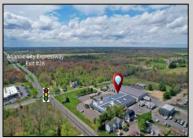

## COMMENTS

ALERT -- INVESTORS OR LARGE SPACE USERS !! 58,800+- sqft, on 10.75 +- acres at a signalized intersection, just 6/10ths of a mile from AC Expressway Exit #28! The \"897\" building offers 28,800 sqft of existing Office and Warehouse Space that can occupied early Spring 2025! Ample car and truck parking on-site, and multiple tailgate and drive-in loading doors. Monument signage and frontage on the signalized intersection of 2nd Road & 12th Street (Rt 54). Rooftop Solar Array is subject to a (PPA) Power Purchase Agreement for the occupants in he \"897\" building. 3-Phase power is available.