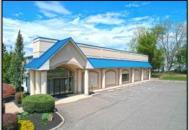

## COMMENTS

ALERT -- INVESTORS OR LARGE SPACE USERS !! 58,800+- sqft, on 10.75 +- acres at a signalized intersection, just 6/10ths of a mile from AC Expressway Exit #28! The \"897\" building offers 28,800 sqft of existing Office and Warehouse Space that can occupied early Spring 2025! Ample car and truck parking on-site, and multiple tailgate and drive-in loading doors. Monument signage and frontage on the signalized intersection of 2nd Road & 12th Street (Rt 54). Rooftop Solar Array is subject to a (PPA) Power Purchase Agreement for the occupants in he \"897\" building. 3-Phase power is available.