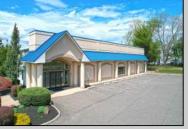

## COMMENTS

ALERT -- INVESTORS OR LARGE SPACE USERS !! 58,800+- sqft, on 10.75 +- acres at a signalized intersection, just 6/10ths of a mile from AC Expressway Exit #28! The \"897\" building offers 28,800 sqft of existing Office and Warehouse Space that can occupied early Spring 2025! Ample car and truck parking on-site, and multiple tailgate and drive-in loading doors. Monument signage and frontage on the signalized intersection of 2nd Road & 12th Street (Rt 54). Rooftop Solar Array is subject to a (PPA) Power Purchase Agreement for the occupants in he \"897\" building. 3-Phase power is available.