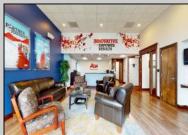

## COMMENTS

ALERT -- INVESTORS OR LARGE SPACE USERS !! 58,800+- sqft, on 10.75 +- acres at a signalized intersection, just 6/10ths of a mile from AC Expressway Exit #28! The \"897\" building offers 28,800 sqft of existing Office and Warehouse Space that can occupied early Spring 2025! Ample car and truck parking on-site, and multiple tailgate and drive-in loading doors. Monument signage and frontage on the signalized intersection of 2nd Road & 12th Street (Rt 54). Rooftop Solar Array is subject to a (PPA) Power Purchase Agreement for the occupants in he \"897\" building. 3-Phase power is available.