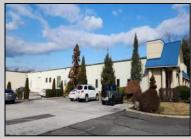

## COMMENTS

ALERT -- INVESTORS OR LARGE SPACE USERS !! 58,800+- sqft, on 10.75 +- acres at a signalized intersection, just 6/10ths of a mile from AC Expressway Exit #28! The \"897\" building offers 28,800 sqft of existing Office and Warehouse Space that can occupied early Spring 2025! Ample car and truck parking on-site, and multiple tailgate and drive-in loading doors. Monument signage and frontage on the signalized intersection of 2nd Road & 12th Street (Rt 54). Rooftop Solar Array is subject to a (PPA) Power Purchase Agreement for the occupants in he \"897\" building. 3-Phase power is available.