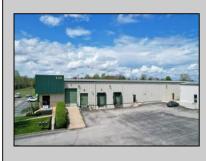

## COMMENTS

ALERT -- INVESTORS OR LARGE SPACE USERS !! 58,800+- sqft, on 10.75 +- acres at a signalized intersection, just 6/10ths of a mile from AC Expressway Exit #28! The \"897\" building offers 28,800 sqft of existing Office and Warehouse Space that can occupied early Spring 2025! Ample car and truck parking on-site, and multiple tailgate and drive-in loading doors. Monument signage and frontage on the signalized intersection of 2nd Road & 12th Street (Rt 54). Rooftop Solar Array is subject to a (PPA) Power Purchase Agreement for the occupants in he \"897\" building. 3-Phase power is available.