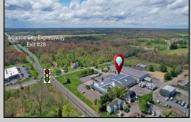

897 12th

Hammonton, NJ 08037

## COMMENTS

ALERT -- INVESTORS OR LARGE SPACE USERS !! 58,800+- sqft, on 10.75 +- acres at a signalized intersection, just 6/10ths of a mile from AC Expressway Exit #28! The \"897\" building offers 28,800 sqft of existing Office and Warehouse Space that can occupied early Spring 2025! Ample car and truck parking on-site, and multiple tailgate and drive-in loading doors. Monument signage and frontage on the signalized intersection of 2nd Road & 12th Street (Rt 54). Rooftop Solar Array is subject to a (PPA) Power Purchase Agreement for the occupants in he \"897\" building. 3-Phase power is available.