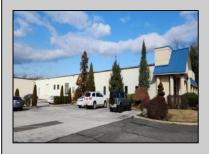

## COMMENTS

ALERT -- INVESTORS OR LARGE SPACE USERS!! 58,800+- sqft, on 10.75 +- acres at a signalized intersection, just 6/10ths of a mile from AC Expressway Exit #28! The \"897\" building offers 28,800 sqft of existing Office and Warehouse Space that can occupied early Spring 2025! Ample car and truck parking on-site, and multiple tailgate and drive-in loading doors. Monument signage and frontage on the signalized intersection of 2nd Road & 12th Street (Rt 54). Rooftop Solar Array is subject to a (PPA) Power Purchase Agreement for the occupants in he \"897\" building. 3-Phase power is available.