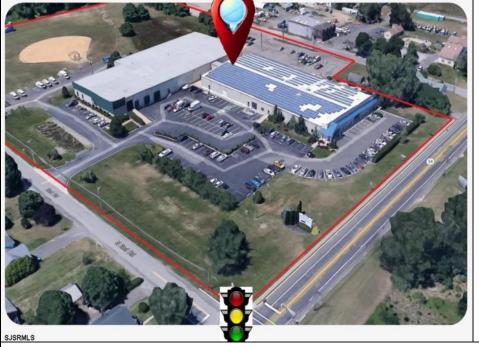

## COMMENTS

ALERT -- INVESTORS OR LARGE SPACE USERS!! 58,800+- sqft, on 10.75 +- acres at a signalized intersection, just 6/10ths of a mile from AC Expressway Exit #28! The \"897\" building offers 28,800 sqft of existing Office and Warehouse Space that can occupied early Spring 2025! Ample car and truck parking on-site, and multiple tailgate and drive-in loading doors. Monument signage and frontage on the signalized intersection of 2nd Road & 12th Street (Rt 54). Rooftop Solar Array is subject to a (PPA) Power Purchase Agreement for the occupants in he \"897\" building. 3-Phase power is available.