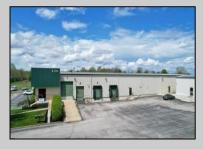

## COMMENTS

ALERT -- INVESTORS OR LARGE SPACE USERS!! 58,800+- sqft, on 10.75 +- acres at a signalized intersection, just 6/10ths of a mile from AC Expressway Exit #28! The \"897\" building offers 28,800 sqft of existing Office and Warehouse Space that can occupied early Spring 2025! Ample car and truck parking on-site, and multiple tailgate and drive-in loading doors. Monument signage and frontage on the signalized intersection of 2nd Road & 12th Street (Rt 54). Rooftop Solar Array is subject to a (PPA) Power Purchase Agreement for the occupants in he \"897\" building. 3-Phase power is available.