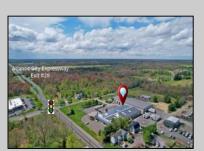

## COMMENTS

ALERT -- INVESTORS OR LARGE SPACE USERS!! 58,800+- sqft, on 10.75 +- acres at a signalized intersection, just 6/10ths of a mile from AC Expressway Exit #28! The \"897\" building offers 28,800 sqft of existing Office and Warehouse Space that can occupied early Spring 2025! Ample car and truck parking on-site, and multiple tailgate and drive-in loading doors. Monument signage and frontage on the signalized intersection of 2nd Road & 12th Street (Rt 54). Rooftop Solar Array is subject to a (PPA) Power Purchase Agreement for the occupants in he \"897\" building. 3-Phase power is available.