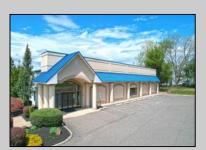

## COMMENTS

ALERT -- INVESTORS OR LARGE SPACE USERS!! 58,800+- sqft, on 10.75 +- acres at a signalized intersection, just 6/10ths of a mile from AC Expressway Exit #28! The \"897\" building offers 28,800 sqft of existing Office and Warehouse Space that can occupied early Spring 2025! Ample car and truck parking on-site, and multiple tailgate and drive-in loading doors. Monument signage and frontage on the signalized intersection of 2nd Road & 12th Street (Rt 54). Rooftop Solar Array is subject to a (PPA) Power Purchase Agreement for the occupants in he \"897\" building. 3-Phase power is available.