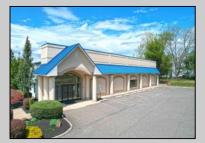

## COMMENTS

ALERT -- INVESTORS OR LARGE SPACE USERS!! 58,800+- sqft, on 10.75 +- acres at a signalized intersection, just 6/10ths of a mile from AC Expressway Exit #28! The \"897\" building offers 28,800 sqft of existing Office and Warehouse Space that can occupied early Spring 2025! Ample car and truck parking on-site, and multiple tailgate and drive-in loading doors. Monument signage and frontage on the signalized intersection of 2nd Road & 12th Street (Rt 54). Rooftop Solar Array is subject to a (PPA) Power Purchase Agreement for the occupants in he \"897\" building. 3-Phase power is available.