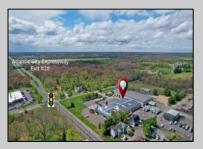

## COMMENTS

ALERT -- INVESTORS OR LARGE SPACE USERS!! 58,800+- sqft, on 10.75 +- acres at a signalized intersection, just 6/10ths of a mile from AC Expressway Exit #28! The \"897\" building offers 28,800 sqft of existing Office and Warehouse Space that can occupied early Spring 2025! Ample car and truck parking on-site, and multiple tailgate and drive-in loading doors. Monument signage and frontage on the signalized intersection of 2nd Road & 12th Street (Rt 54). Rooftop Solar Array is subject to a (PPA) Power Purchase Agreement for the occupants in he \"897\" building. 3-Phase power is available.