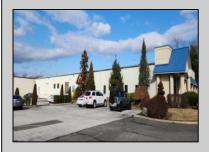

## **COMMENTS**

ALERT -- INVESTORS OR LARGE SPACE USERS!! 58,800+- sqft, on 10.75 +- acres at a signalized intersection, just 6/10ths of a mile from AC Expressway Exit #28! The \"897\" building offers 28,800 sqft of existing Office and Warehouse Space that can occupied early Spring 2025! Ample car and truck parking on-site, and multiple tailgate and drive-in loading doors. Monument signage and frontage on the signalized intersection of 2nd Road & 12th Street (Rt 54). Rooftop Solar Array is subject to a (PPA) Power Purchase Agreement for the occupants in he \"897\" building. 3-Phase power is available.