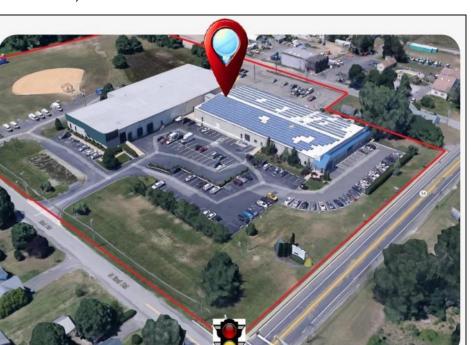

## **COMMENTS**

ALERT -- INVESTORS OR LARGE SPACE USERS!! 58,800+- sqft, on 10.75 +- acres at a signalized intersection, just 6/10ths of a mile from AC Expressway Exit #28! The \"897\" building offers 28,800 sqft of existing Office and Warehouse Space that can occupied early Spring 2025! Ample car and truck parking on-site, and multiple tailgate and drive-in loading doors. Monument signage and frontage on the signalized intersection of 2nd Road & 12th Street (Rt 54). Rooftop Solar Array is subject to a (PPA) Power Purchase Agreement for the occupants in he \"897\" building. 3-Phase power is available.