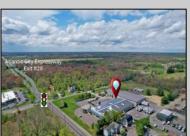

## **COMMENTS**

ALERT -- INVESTORS OR LARGE SPACE USERS!! 58,800+- sqft, on 10.75 +- acres at a signalized intersection, just 6/10ths of a mile from AC Expressway Exit #28! The \"897\" building offers 28,800 sqft of existing Office and Warehouse Space that can occupied early Spring 2025! Ample car and truck parking on-site, and multiple tailgate and drive-in loading doors. Monument signage and frontage on the signalized intersection of 2nd Road & 12th Street (Rt 54). Rooftop Solar Array is subject to a (PPA) Power Purchase Agreement for the occupants in he \"897\" building. 3-Phase power is available.