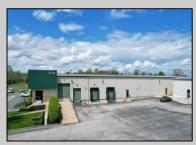

## **COMMENTS**

ALERT -- INVESTORS OR LARGE SPACE USERS!! 58,800+- sqft, on 10.75 +- acres at a signalized intersection, just 6/10ths of a mile from AC Expressway Exit #28! The \"897\" building offers 28,800 sqft of existing Office and Warehouse Space that can occupied early Spring 2025! Ample car and truck parking on-site, and multiple tailgate and drive-in loading doors. Monument signage and frontage on the signalized intersection of 2nd Road & 12th Street (Rt 54). Rooftop Solar Array is subject to a (PPA) Power Purchase Agreement for the occupants in he \"897\" building. 3-Phase power is available.