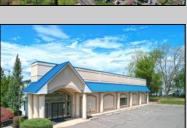

## **COMMENTS**

ALERT -- INVESTORS OR LARGE SPACE USERS!! 58,800+- sqft, on 10.75 +- acres at a signalized intersection, just 6/10ths of a mile from AC Expressway Exit #28! The \"897\" building offers 28,800 sqft of existing Office and Warehouse Space that can occupied early Spring 2025! Ample car and truck parking on-site, and multiple tailgate and drive-in loading doors. Monument signage and frontage on the signalized intersection of 2nd Road & 12th Street (Rt 54). Rooftop Solar Array is subject to a (PPA) Power Purchase Agreement for the occupants in he \"897\" building. 3-Phase power is available.