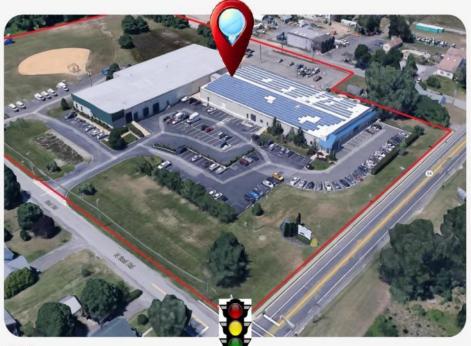

## COMMENTS

ALERT -- INVESTORS OR LARGE SPACE USERS!! 58,800+- sqft, on 10.75 +- acres at a signalized intersection, just 6/10ths of a mile from AC Expressway Exit #28! The \"897\" building offers 28,800 sqft of existing Office and Warehouse Space that can occupied early Spring 2025! Ample car and truck parking on-site, and multiple tailgate and drive-in loading doors. Monument signage and frontage on the signalized intersection of 2nd Road & 12th Street (Rt 54). Rooftop Solar Array is subject to a (PPA) Power Purchase Agreement for the occupants in he \"897\" building. 3-Phase power is available.