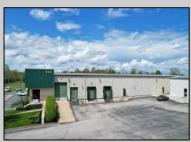

## **COMMENTS**

ALERT -- INVESTORS OR LARGE SPACE USERS!! 58,800+- sqft, on 10.75 +- acres at a signalized intersection, just 6/10ths of a mile from AC Expressway Exit #28! The \"897\" building offers 28,800 sqft of existing Office and Warehouse Space that can occupied early Spring 2025! Ample car and truck parking on-site, and multiple tailgate and drive-in loading doors. Monument signage and frontage on the signalized intersection of 2nd Road & 12th Street (Rt 54). Rooftop Solar Array is subject to a (PPA) Power Purchase Agreement for the occupants in he \"897\" building. 3-Phase power is available.