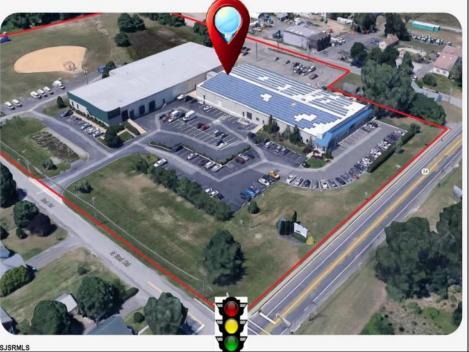

## **COMMENTS**

ALERT -- INVESTORS OR LARGE SPACE USERS!! 58,800+- sqft, on 10.75 +- acres at a signalized intersection, just 6/10ths of a mile from AC Expressway Exit #28! The \"897\" building offers 28,800 sqft of existing Office and Warehouse Space that can occupied early Spring 2025! Ample car and truck parking on-site, and multiple tailgate and drive-in loading doors. Monument signage and frontage on the signalized intersection of 2nd Road & 12th Street (Rt 54). Rooftop Solar Array is subject to a (PPA) Power Purchase Agreement for the occupants in he \"897\" building. 3-Phase power is available.