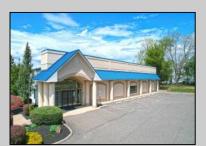

## **COMMENTS**

ALERT -- INVESTORS OR LARGE SPACE USERS!! 58,800+- sqft, on 10.75 +- acres at a signalized intersection, just 6/10ths of a mile from AC Expressway Exit #28! The \"897\" building offers 28,800 sqft of existing Office and Warehouse Space that can occupied early Spring 2025! Ample car and truck parking on-site, and multiple tailgate and drive-in loading doors. Monument signage and frontage on the signalized intersection of 2nd Road & 12th Street (Rt 54). Rooftop Solar Array is subject to a (PPA) Power Purchase Agreement for the occupants in he \"897\" building. 3-Phase power is available.