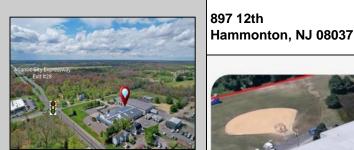

## **COMMENTS**

ALERT -- INVESTORS OR LARGE SPACE USERS!! 58,800+- sqft, on 10.75 +- acres at a signalized intersection, just 6/10ths of a mile from AC Expressway Exit #28! The \"897\" building offers 28,800 sqft of existing Office and Warehouse Space that can occupied early Spring 2025! Ample car and truck parking on-site, and multiple tailgate and drive-in loading doors. Monument signage and frontage on the signalized intersection of 2nd Road & 12th Street (Rt 54). Rooftop Solar Array is subject to a (PPA) Power Purchase Agreement for the occupants in he \"897\" building. 3-Phase power is available.