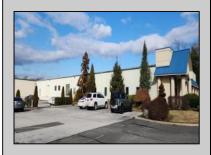

## **COMMENTS**

ALERT -- INVESTORS OR LARGE SPACE USERS!! 58,800+- sqft, on 10.75 +- acres at a signalized intersection, just 6/10ths of a mile from AC Expressway Exit #28! The \"897\" building offers 28,800 sqft of existing Office and Warehouse Space that can occupied early Spring 2025! Ample car and truck parking on-site, and multiple tailgate and drive-in loading doors. Monument signage and frontage on the signalized intersection of 2nd Road & 12th Street (Rt 54). Rooftop Solar Array is subject to a (PPA) Power Purchase Agreement for the occupants in he \"897\" building. 3-Phase power is available.