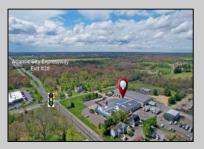

## COMMENTS

ALERT -- INVESTORS OR LARGE SPACE USERS!! 58,800+- sqft, on 10.75 +- acres at a signalized intersection, just 6/10ths of a mile from AC Expressway Exit #28! The \"897\" building offers 28,800 sqft of existing Office and Warehouse Space that can occupied early Spring 2025! Ample car and truck parking on-site, and multiple tailgate and drive-in loading doors. Monument signage and frontage on the signalized intersection of 2nd Road & 12th Street (Rt 54). Rooftop Solar Array is subject to a (PPA) Power Purchase Agreement for the occupants in he \"897\" building. 3-Phase power is available.