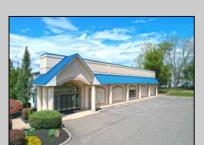

## **COMMENTS**

ALERT -- INVESTORS OR LARGE SPACE USERS!! 58,800+- sqft, on 10.75 +- acres at a signalized intersection, just 6/10ths of a mile from AC Expressway Exit #28! The \"897\" building offers 28,800 sqft of existing Office and Warehouse Space that can occupied early Spring 2025! Ample car and truck parking on-site, and multiple tailgate and drive-in loading doors. Monument signage and frontage on the signalized intersection of 2nd Road & 12th Street (Rt 54). Rooftop Solar Array is subject to a (PPA) Power Purchase Agreement for the occupants in he \"897\" building. 3-Phase power is available.