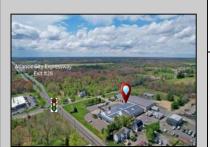

## **COMMENTS**

ALERT -- INVESTORS OR LARGE SPACE USERS!! 58,800+- sqft, on 10.75 +- acres at a signalized intersection, just 6/10ths of a mile from AC Expressway Exit #28! The \"897\" building offers 28,800 sqft of existing Office and Warehouse Space that can occupied early Spring 2025! Ample car and truck parking on-site, and multiple tailgate and drive-in loading doors. Monument signage and frontage on the signalized intersection of 2nd Road & 12th Street (Rt 54). Rooftop Solar Array is subject to a (PPA) Power Purchase Agreement for the occupants in he \"897\" building. 3-Phase power is available.