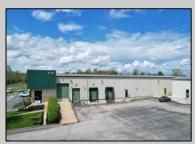

## **COMMENTS**

ALERT -- INVESTORS OR LARGE SPACE USERS!! 58,800+- sqft, on 10.75 +- acres at a signalized intersection, just 6/10ths of a mile from AC Expressway Exit #28! The \"897\" building offers 28,800 sqft of existing Office and Warehouse Space that can occupied early Spring 2025! Ample car and truck parking on-site, and multiple tailgate and drive-in loading doors. Monument signage and frontage on the signalized intersection of 2nd Road & 12th Street (Rt 54). Rooftop Solar Array is subject to a (PPA) Power Purchase Agreement for the occupants in he \"897\" building. 3-Phase power is available.