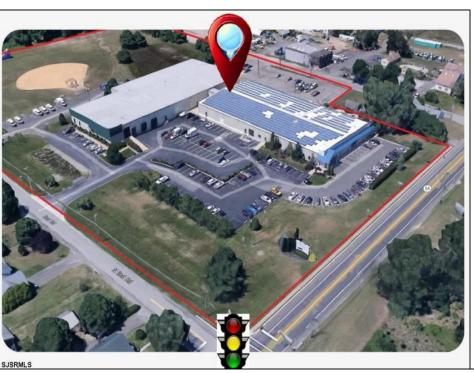

## **COMMENTS**

ALERT -- INVESTORS OR LARGE SPACE USERS!! 58,800+- sqft, on 10.75 +- acres at a signalized intersection, just 6/10ths of a mile from AC Expressway Exit #28! The \"897\" building offers 28,800 sqft of existing Office and Warehouse Space that can occupied early Spring 2025! Ample car and truck parking on-site, and multiple tailgate and drive-in loading doors. Monument signage and frontage on the signalized intersection of 2nd Road & 12th Street (Rt 54). Rooftop Solar Array is subject to a (PPA) Power Purchase Agreement for the occupants in he \"897\" building. 3-Phase power is available.