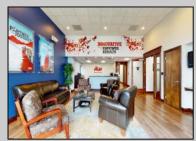

## COMMENTS

ALERT -- INVESTORS OR LARGE SPACE USERS!! 58,800+- sqft, on 10.75 +- acres at a signalized intersection, just 6/10ths of a mile from AC Expressway Exit #28! The \"897\" building offers 28,800 sqft of existing Office and Warehouse Space that can occupied early Spring 2025! Ample car and truck parking on-site, and multiple tailgate and drive-in loading doors. Monument signage and frontage on the signalized intersection of 2nd Road & 12th Street (Rt 54). Rooftop Solar Array is subject to a (PPA) Power Purchase Agreement for the occupants in he \"897\" building. 3-Phase power is available.