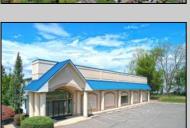

## **COMMENTS**

ALERT -- INVESTORS OR LARGE SPACE USERS!! 58,800+- sqft, on 10.75 +- acres at a signalized intersection, just 6/10ths of a mile from AC Expressway Exit #28! The \"897\" building offers 28,800 sqft of existing Office and Warehouse Space that can occupied early Spring 2025! Ample car and truck parking on-site, and multiple tailgate and drive-in loading doors. Monument signage and frontage on the signalized intersection of 2nd Road & 12th Street (Rt 54). Rooftop Solar Array is subject to a (PPA) Power Purchase Agreement for the occupants in he \"897\" building. 3-Phase power is available.