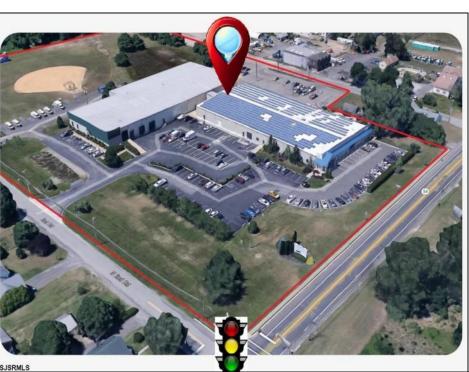

## **COMMENTS**

ALERT -- INVESTORS OR LARGE SPACE USERS!! 58,800+- sqft, on 10.75 +- acres at a signalized intersection, just 6/10ths of a mile from AC Expressway Exit #28! The \"897\" building offers 28,800 sqft of existing Office and Warehouse Space that can occupied early Spring 2025! Ample car and truck parking on-site, and multiple tailgate and drive-in loading doors. Monument signage and frontage on the signalized intersection of 2nd Road & 12th Street (Rt 54). Rooftop Solar Array is subject to a (PPA) Power Purchase Agreement for the occupants in he \"897\" building. 3-Phase power is available.