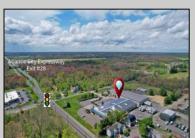

## **COMMENTS**

ALERT -- INVESTORS OR LARGE SPACE USERS!! 58,800+- sqft, on 10.75 +- acres at a signalized intersection, just 6/10ths of a mile from AC Expressway Exit #28! The \"897\" building offers 28,800 sqft of existing Office and Warehouse Space that can occupied early Spring 2025! Ample car and truck parking on-site, and multiple tailgate and drive-in loading doors. Monument signage and frontage on the signalized intersection of 2nd Road & 12th Street (Rt 54). Rooftop Solar Array is subject to a (PPA) Power Purchase Agreement for the occupants in he \"897\" building. 3-Phase power is available.