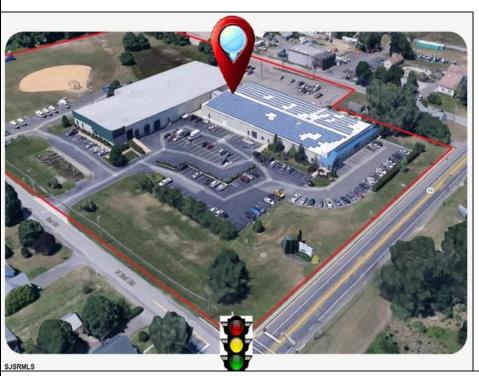

## **COMMENTS**

ALERT -- INVESTORS OR LARGE SPACE USERS!! 58,800+- sqft, on 10.75 +- acres at a signalized intersection, just 6/10ths of a mile from AC Expressway Exit #28! The \"897\" building offers 28,800 sqft of existing Office and Warehouse Space that can occupied early Spring 2025! Ample car and truck parking on-site, and multiple tailgate and drive-in loading doors. Monument signage and frontage on the signalized intersection of 2nd Road & 12th Street (Rt 54). Rooftop Solar Array is subject to a (PPA) Power Purchase Agreement for the occupants in he \"897\" building. 3-Phase power is available.