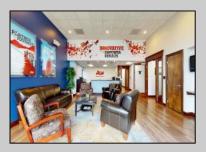

## **COMMENTS**

ALERT -- INVESTORS OR LARGE SPACE USERS!! 58,800+- sqft, on 10.75 +- acres at a signalized intersection, just 6/10ths of a mile from AC Expressway Exit #28! The \"897\" building offers 28,800 sqft of existing Office and Warehouse Space that can occupied early Spring 2025! Ample car and truck parking on-site, and multiple tailgate and drive-in loading doors. Monument signage and frontage on the signalized intersection of 2nd Road & 12th Street (Rt 54). Rooftop Solar Array is subject to a (PPA) Power Purchase Agreement for the occupants in he \"897\" building. 3-Phase power is available.