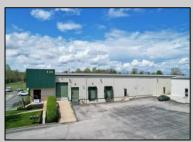

## **COMMENTS**

ALERT -- INVESTORS OR LARGE SPACE USERS!! 58,800+- sqft, on 10.75 +- acres at a signalized intersection, just 6/10ths of a mile from AC Expressway Exit #28! The \"897\" building offers 28,800 sqft of existing Office and Warehouse Space that can occupied early Spring 2025! Ample car and truck parking on-site, and multiple tailgate and drive-in loading doors. Monument signage and frontage on the signalized intersection of 2nd Road & 12th Street (Rt 54). Rooftop Solar Array is subject to a (PPA) Power Purchase Agreement for the occupants in he \"897\" building. 3-Phase power is available.