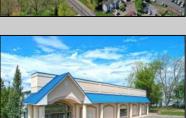

## **COMMENTS**

ALERT -- INVESTORS OR LARGE SPACE USERS!! 58,800+- sqft, on 10.75 +- acres at a signalized intersection, just 6/10ths of a mile from AC Expressway Exit #28! The \"897\" building offers 28,800 sqft of existing Office and Warehouse Space that can occupied early Spring 2025! Ample car and truck parking on-site, and multiple tailgate and drive-in loading doors. Monument signage and frontage on the signalized intersection of 2nd Road & 12th Street (Rt 54). Rooftop Solar Array is subject to a (PPA) Power Purchase Agreement for the occupants in he \"897\" building. 3-Phase power is available.