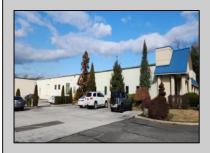

## **COMMENTS**

ALERT -- INVESTORS OR LARGE SPACE USERS!! 58,800+- sqft, on 10.75 +- acres at a signalized intersection, just 6/10ths of a mile from AC Expressway Exit #28! The \"897\" building offers 28,800 sqft of existing Office and Warehouse Space that can occupied early Spring 2025! Ample car and truck parking on-site, and multiple tailgate and drive-in loading doors. Monument signage and frontage on the signalized intersection of 2nd Road & 12th Street (Rt 54). Rooftop Solar Array is subject to a (PPA) Power Purchase Agreement for the occupants in he \"897\" building. 3-Phase power is available.