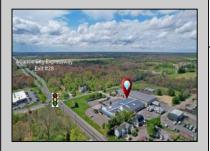

## **COMMENTS**

ALERT -- INVESTORS OR LARGE SPACE USERS!! 58,800+- sqft, on 10.75 +- acres at a signalized intersection, just 6/10ths of a mile from AC Expressway Exit #28! The \"897\" building offers 28,800 sqft of existing Office and Warehouse Space that can occupied early Spring 2025! Ample car and truck parking on-site, and multiple tailgate and drive-in loading doors. Monument signage and frontage on the signalized intersection of 2nd Road & 12th Street (Rt 54). Rooftop Solar Array is subject to a (PPA) Power Purchase Agreement for the occupants in he \"897\" building. 3-Phase power is available.