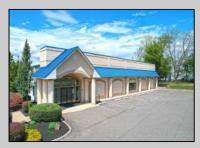

## **COMMENTS**

ALERT -- INVESTORS OR LARGE SPACE USERS!! 58,800+- sqft, on 10.75 +- acres at a signalized intersection, just 6/10ths of a mile from AC Expressway Exit #28! The \"897\" building offers 28,800 sqft of existing Office and Warehouse Space that can occupied early Spring 2025! Ample car and truck parking on-site, and multiple tailgate and drive-in loading doors. Monument signage and frontage on the signalized intersection of 2nd Road & 12th Street (Rt 54). Rooftop Solar Array is subject to a (PPA) Power Purchase Agreement for the occupants in he \"897\" building. 3-Phase power is available.