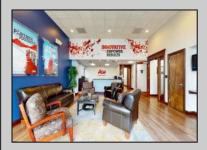

## **COMMENTS**

ALERT -- INVESTORS OR LARGE SPACE USERS!! 58,800+- sqft, on 10.75 +- acres at a signalized intersection, just 6/10ths of a mile from AC Expressway Exit #28! The \"897\" building offers 28,800 sqft of existing Office and Warehouse Space that can occupied early Spring 2025! Ample car and truck parking on-site, and multiple tailgate and drive-in loading doors. Monument signage and frontage on the signalized intersection of 2nd Road & 12th Street (Rt 54). Rooftop Solar Array is subject to a (PPA) Power Purchase Agreement for the occupants in he \"897\" building. 3-Phase power is available.