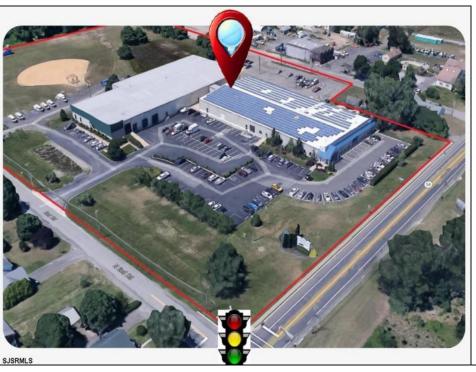

## **COMMENTS**

ALERT -- INVESTORS OR LARGE SPACE USERS!! 58,800+- sqft, on 10.75 +- acres at a signalized intersection, just 6/10ths of a mile from AC Expressway Exit #28! The \"897\" building offers 28,800 sqft of existing Office and Warehouse Space that can occupied early Spring 2025! Ample car and truck parking on-site, and multiple tailgate and drive-in loading doors. Monument signage and frontage on the signalized intersection of 2nd Road & 12th Street (Rt 54). Rooftop Solar Array is subject to a (PPA) Power Purchase Agreement for the occupants in he \"897\" building. 3-Phase power is available.