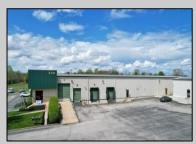

## **COMMENTS**

ALERT -- INVESTORS OR LARGE SPACE USERS!! 58,800+- sqft, on 10.75 +- acres at a signalized intersection, just 6/10ths of a mile from AC Expressway Exit #28! The \"897\" building offers 28,800 sqft of existing Office and Warehouse Space that can occupied early Spring 2025! Ample car and truck parking on-site, and multiple tailgate and drive-in loading doors. Monument signage and frontage on the signalized intersection of 2nd Road & 12th Street (Rt 54). Rooftop Solar Array is subject to a (PPA) Power Purchase Agreement for the occupants in he \"897\" building. 3-Phase power is available.