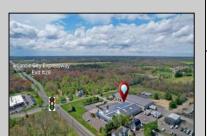

## **COMMENTS**

ALERT -- INVESTORS OR LARGE SPACE USERS!! 58,800+- sqft, on 10.75 +- acres at a signalized intersection, just 6/10ths of a mile from AC Expressway Exit #28! The \"897\" building offers 28,800 sqft of existing Office and Warehouse Space that can occupied early Spring 2025! Ample car and truck parking on-site, and multiple tailgate and drive-in loading doors. Monument signage and frontage on the signalized intersection of 2nd Road & 12th Street (Rt 54). Rooftop Solar Array is subject to a (PPA) Power Purchase Agreement for the occupants in he \"897\" building. 3-Phase power is available.