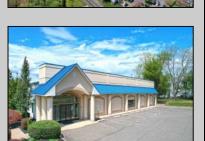

## **COMMENTS**

ALERT -- INVESTORS OR LARGE SPACE USERS!! 58,800+- sqft, on 10.75 +- acres at a signalized intersection, just 6/10ths of a mile from AC Expressway Exit #28! The \"897\" building offers 28,800 sqft of existing Office and Warehouse Space that can occupied early Spring 2025! Ample car and truck parking on-site, and multiple tailgate and drive-in loading doors. Monument signage and frontage on the signalized intersection of 2nd Road & 12th Street (Rt 54). Rooftop Solar Array is subject to a (PPA) Power Purchase Agreement for the occupants in he \"897\" building. 3-Phase power is available.