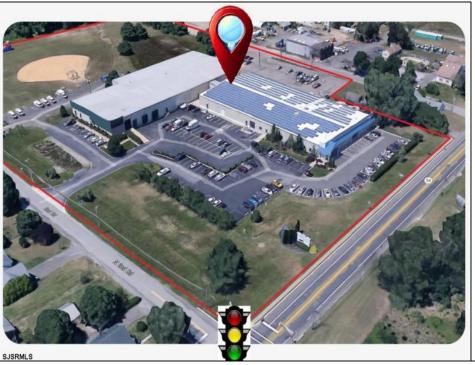

## **COMMENTS**

ALERT -- INVESTORS OR LARGE SPACE USERS!! 58,800+- sqft, on 10.75 +- acres at a signalized intersection, just 6/10ths of a mile from AC Expressway Exit #28! The \"897\" building offers 28,800 sqft of existing Office and Warehouse Space that can occupied early Spring 2025! Ample car and truck parking on-site, and multiple tailgate and drive-in loading doors. Monument signage and frontage on the signalized intersection of 2nd Road & 12th Street (Rt 54). Rooftop Solar Array is subject to a (PPA) Power Purchase Agreement for the occupants in he \"897\" building. 3-Phase power is available.