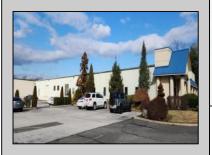

## **COMMENTS**

ALERT -- INVESTORS OR LARGE SPACE USERS!! 58,800+- sqft, on 10.75 +- acres at a signalized intersection, just 6/10ths of a mile from AC Expressway Exit #28! The \"897\" building offers 28,800 sqft of existing Office and Warehouse Space that can occupied early Spring 2025! Ample car and truck parking on-site, and multiple tailgate and drive-in loading doors. Monument signage and frontage on the signalized intersection of 2nd Road & 12th Street (Rt 54). Rooftop Solar Array is subject to a (PPA) Power Purchase Agreement for the occupants in he \"897\" building. 3-Phase power is available.