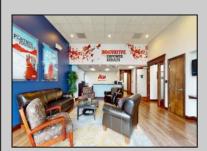

## **COMMENTS**

ALERT -- INVESTORS OR LARGE SPACE USERS!! 58,800+- sqft, on 10.75 +- acres at a signalized intersection, just 6/10ths of a mile from AC Expressway Exit #28! The \"897\" building offers 28,800 sqft of existing Office and Warehouse Space that can occupied early Spring 2025! Ample car and truck parking on-site, and multiple tailgate and drive-in loading doors. Monument signage and frontage on the signalized intersection of 2nd Road & 12th Street (Rt 54). Rooftop Solar Array is subject to a (PPA) Power Purchase Agreement for the occupants in he \"897\" building. 3-Phase power is available.