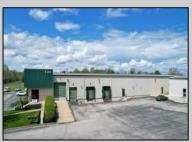

## **COMMENTS**

ALERT -- INVESTORS OR LARGE SPACE USERS!! 58,800+- sqft, on 10.75 +- acres at a signalized intersection, just 6/10ths of a mile from AC Expressway Exit #28! The \"897\" building offers 28,800 sqft of existing Office and Warehouse Space that can occupied early Spring 2025! Ample car and truck parking on-site, and multiple tailgate and drive-in loading doors. Monument signage and frontage on the signalized intersection of 2nd Road & 12th Street (Rt 54). Rooftop Solar Array is subject to a (PPA) Power Purchase Agreement for the occupants in he \"897\" building. 3-Phase power is available.