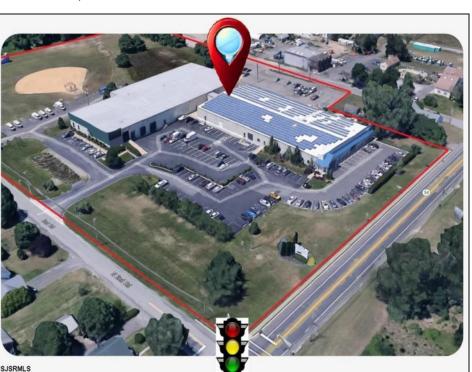

## **COMMENTS**

ALERT -- INVESTORS OR LARGE SPACE USERS!! 58,800+- sqft, on 10.75 +- acres at a signalized intersection, just 6/10ths of a mile from AC Expressway Exit #28! The \"897\" building offers 28,800 sqft of existing Office and Warehouse Space that can occupied early Spring 2025! Ample car and truck parking on-site, and multiple tailgate and drive-in loading doors. Monument signage and frontage on the signalized intersection of 2nd Road & 12th Street (Rt 54). Rooftop Solar Array is subject to a (PPA) Power Purchase Agreement for the occupants in he \"897\" building. 3-Phase power is available.