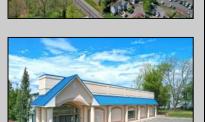

## **COMMENTS**

ALERT -- INVESTORS OR LARGE SPACE USERS!! 58,800+- sqft, on 10.75 +- acres at a signalized intersection, just 6/10ths of a mile from AC Expressway Exit #28! The \"897\" building offers 28,800 sqft of existing Office and Warehouse Space that can occupied early Spring 2025! Ample car and truck parking on-site, and multiple tailgate and drive-in loading doors. Monument signage and frontage on the signalized intersection of 2nd Road & 12th Street (Rt 54). Rooftop Solar Array is subject to a (PPA) Power Purchase Agreement for the occupants in he \"897\" building. 3-Phase power is available.