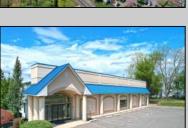

## **COMMENTS**

ALERT -- INVESTORS OR LARGE SPACE USERS!! 58,800+- sqft, on 10.75 +- acres at a signalized intersection, just 6/10ths of a mile from AC Expressway Exit #28! The \"897\" building offers 28,800 sqft of existing Office and Warehouse Space that can occupied early Spring 2025! Ample car and truck parking on-site, and multiple tailgate and drive-in loading doors. Monument signage and frontage on the signalized intersection of 2nd Road & 12th Street (Rt 54). Rooftop Solar Array is subject to a (PPA) Power Purchase Agreement for the occupants in he \"897\" building. 3-Phase power is available.