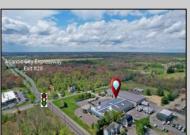

## **COMMENTS**

ALERT -- INVESTORS OR LARGE SPACE USERS!! 58,800+- sqft, on 10.75 +- acres at a signalized intersection, just 6/10ths of a mile from AC Expressway Exit #28! The \"897\" building offers 28,800 sqft of existing Office and Warehouse Space that can occupied early Spring 2025! Ample car and truck parking on-site, and multiple tailgate and drive-in loading doors. Monument signage and frontage on the signalized intersection of 2nd Road & 12th Street (Rt 54). Rooftop Solar Array is subject to a (PPA) Power Purchase Agreement for the occupants in he \"897\" building. 3-Phase power is available.