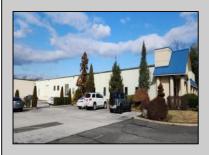

## **COMMENTS**

ALERT -- INVESTORS OR LARGE SPACE USERS!! 58,800+- sqft, on 10.75 +- acres at a signalized intersection, just 6/10ths of a mile from AC Expressway Exit #28! The \"897\" building offers 28,800 sqft of existing Office and Warehouse Space that can occupied early Spring 2025! Ample car and truck parking on-site, and multiple tailgate and drive-in loading doors. Monument signage and frontage on the signalized intersection of 2nd Road & 12th Street (Rt 54). Rooftop Solar Array is subject to a (PPA) Power Purchase Agreement for the occupants in he \"897\" building. 3-Phase power is available.