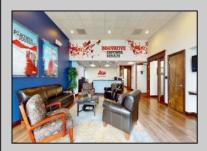

## **COMMENTS**

ALERT -- INVESTORS OR LARGE SPACE USERS!! 58,800+- sqft, on 10.75 +- acres at a signalized intersection, just 6/10ths of a mile from AC Expressway Exit #28! The \"897\" building offers 28,800 sqft of existing Office and Warehouse Space that can occupied early Spring 2025! Ample car and truck parking on-site, and multiple tailgate and drive-in loading doors. Monument signage and frontage on the signalized intersection of 2nd Road & 12th Street (Rt 54). Rooftop Solar Array is subject to a (PPA) Power Purchase Agreement for the occupants in he \"897\" building. 3-Phase power is available.