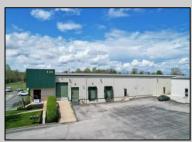

## **COMMENTS**

ALERT -- INVESTORS OR LARGE SPACE USERS!! 58,800+- sqft, on 10.75 +- acres at a signalized intersection, just 6/10ths of a mile from AC Expressway Exit #28! The \"897\" building offers 28,800 sqft of existing Office and Warehouse Space that can occupied early Spring 2025! Ample car and truck parking on-site, and multiple tailgate and drive-in loading doors. Monument signage and frontage on the signalized intersection of 2nd Road & 12th Street (Rt 54). Rooftop Solar Array is subject to a (PPA) Power Purchase Agreement for the occupants in he \"897\" building. 3-Phase power is available.