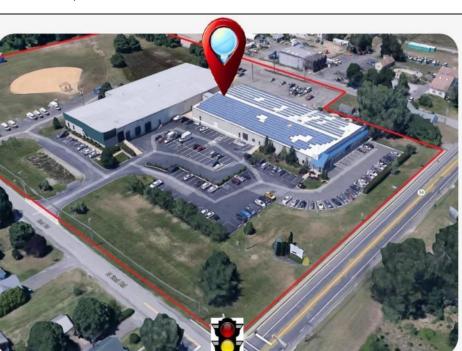

## **COMMENTS**

ALERT -- INVESTORS OR LARGE SPACE USERS!! 58,800+- sqft, on 10.75 +- acres at a signalized intersection, just 6/10ths of a mile from AC Expressway Exit #28! The \"897\" building offers 28,800 sqft of existing Office and Warehouse Space that can occupied early Spring 2025! Ample car and truck parking on-site, and multiple tailgate and drive-in loading doors. Monument signage and frontage on the signalized intersection of 2nd Road & 12th Street (Rt 54). Rooftop Solar Array is subject to a (PPA) Power Purchase Agreement for the occupants in he \"897\" building. 3-Phase power is available.