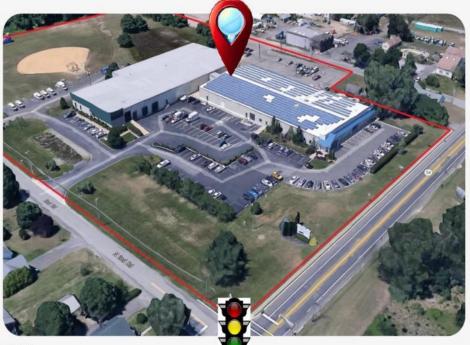

## COMMENTS

ALERT -- INVESTORS OR LARGE SPACE USERS!! 58,800+- sqft, on 10.75 +- acres at a signalized intersection, just 6/10ths of a mile from AC Expressway Exit #28! The \"897\" building offers 28,800 sqft of existing Office and Warehouse Space that can occupied early Spring 2025! Ample car and truck parking on-site, and multiple tailgate and drive-in loading doors. Monument signage and frontage on the signalized intersection of 2nd Road & 12th Street (Rt 54). Rooftop Solar Array is subject to a (PPA) Power Purchase Agreement for the occupants in he \"897\" building. 3-Phase power is available.