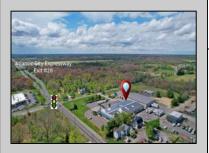

## COMMENTS

ALERT -- INVESTORS OR LARGE SPACE USERS!! 58,800+- sqft, on 10.75 +- acres at a signalized intersection, just 6/10ths of a mile from AC Expressway Exit #28! The \"897\" building offers 28,800 sqft of existing Office and Warehouse Space that can occupied early Spring 2025! Ample car and truck parking on-site, and multiple tailgate and drive-in loading doors. Monument signage and frontage on the signalized intersection of 2nd Road & 12th Street (Rt 54). Rooftop Solar Array is subject to a (PPA) Power Purchase Agreement for the occupants in he \"897\" building. 3-Phase power is available.