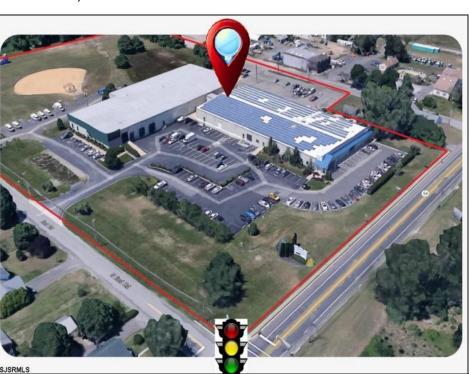

## **COMMENTS**

ALERT -- INVESTORS OR LARGE SPACE USERS!! 58,800+- sqft, on 10.75 +- acres at a signalized intersection, just 6/10ths of a mile from AC Expressway Exit #28! The \"897\" building offers 28,800 sqft of existing Office and Warehouse Space that can occupied early Spring 2025! Ample car and truck parking on-site, and multiple tailgate and drive-in loading doors. Monument signage and frontage on the signalized intersection of 2nd Road & 12th Street (Rt 54). Rooftop Solar Array is subject to a (PPA) Power Purchase Agreement for the occupants in he \"897\" building. 3-Phase power is available.