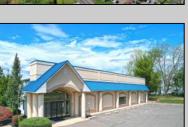

## **COMMENTS**

ALERT -- INVESTORS OR LARGE SPACE USERS!! 58,800+- sqft, on 10.75 +- acres at a signalized intersection, just 6/10ths of a mile from AC Expressway Exit #28! The \"897\" building offers 28,800 sqft of existing Office and Warehouse Space that can occupied early Spring 2025! Ample car and truck parking on-site, and multiple tailgate and drive-in loading doors. Monument signage and frontage on the signalized intersection of 2nd Road & 12th Street (Rt 54). Rooftop Solar Array is subject to a (PPA) Power Purchase Agreement for the occupants in he \"897\" building. 3-Phase power is available.