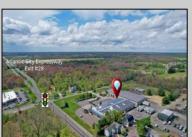

## **COMMENTS**

ALERT -- INVESTORS OR LARGE SPACE USERS!! 58,800+- sqft, on 10.75 +- acres at a signalized intersection, just 6/10ths of a mile from AC Expressway Exit #28! The \"897\" building offers 28,800 sqft of existing Office and Warehouse Space that can occupied early Spring 2025! Ample car and truck parking on-site, and multiple tailgate and drive-in loading doors. Monument signage and frontage on the signalized intersection of 2nd Road & 12th Street (Rt 54). Rooftop Solar Array is subject to a (PPA) Power Purchase Agreement for the occupants in he \"897\" building. 3-Phase power is available.