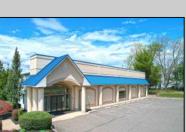

## **COMMENTS**

ALERT -- INVESTORS OR LARGE SPACE USERS!! 58,800+- sqft, on 10.75 +- acres at a signalized intersection, just 6/10ths of a mile from AC Expressway Exit #28! The \"897\" building offers 28,800 sqft of existing Office and Warehouse Space that can occupied early Spring 2025! Ample car and truck parking on-site, and multiple tailgate and drive-in loading doors. Monument signage and frontage on the signalized intersection of 2nd Road & 12th Street (Rt 54). Rooftop Solar Array is subject to a (PPA) Power Purchase Agreement for the occupants in he \"897\" building. 3-Phase power is available.