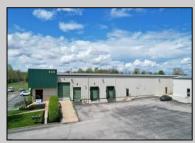

## **COMMENTS**

ALERT -- INVESTORS OR LARGE SPACE USERS!! 58,800+- sqft, on 10.75 +- acres at a signalized intersection, just 6/10ths of a mile from AC Expressway Exit #28! The \"897\" building offers 28,800 sqft of existing Office and Warehouse Space that can occupied early Spring 2025! Ample car and truck parking on-site, and multiple tailgate and drive-in loading doors. Monument signage and frontage on the signalized intersection of 2nd Road & 12th Street (Rt 54). Rooftop Solar Array is subject to a (PPA) Power Purchase Agreement for the occupants in he \"897\" building. 3-Phase power is available.