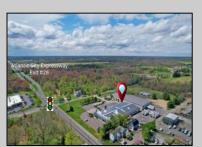

## **COMMENTS**

ALERT -- INVESTORS OR LARGE SPACE USERS!! 58,800+- sqft, on 10.75 +- acres at a signalized intersection, just 6/10ths of a mile from AC Expressway Exit #28! The \"897\" building offers 28,800 sqft of existing Office and Warehouse Space that can occupied early Spring 2025! Ample car and truck parking on-site, and multiple tailgate and drive-in loading doors. Monument signage and frontage on the signalized intersection of 2nd Road & 12th Street (Rt 54). Rooftop Solar Array is subject to a (PPA) Power Purchase Agreement for the occupants in he \"897\" building. 3-Phase power is available.