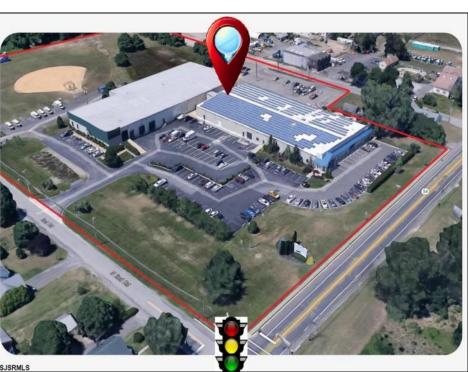

## **COMMENTS**

ALERT -- INVESTORS OR LARGE SPACE USERS!! 58,800+- sqft, on 10.75 +- acres at a signalized intersection, just 6/10ths of a mile from AC Expressway Exit #28! The \"897\" building offers 28,800 sqft of existing Office and Warehouse Space that can occupied early Spring 2025! Ample car and truck parking on-site, and multiple tailgate and drive-in loading doors. Monument signage and frontage on the signalized intersection of 2nd Road & 12th Street (Rt 54). Rooftop Solar Array is subject to a (PPA) Power Purchase Agreement for the occupants in he \"897\" building. 3-Phase power is available.