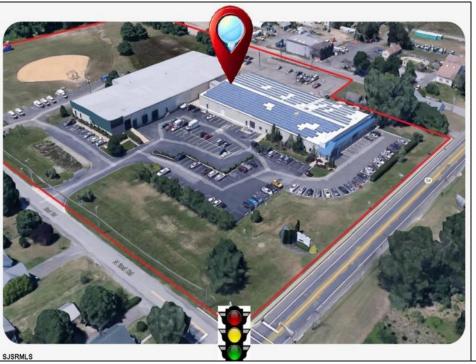

## **COMMENTS**

ALERT -- INVESTORS OR LARGE SPACE USERS!! 58,800+- sqft, on 10.75 +- acres at a signalized intersection, just 6/10ths of a mile from AC Expressway Exit #28! The \"897\" building offers 28,800 sqft of existing Office and Warehouse Space that can occupied early Spring 2025! Ample car and truck parking on-site, and multiple tailgate and drive-in loading doors. Monument signage and frontage on the signalized intersection of 2nd Road & 12th Street (Rt 54). Rooftop Solar Array is subject to a (PPA) Power Purchase Agreement for the occupants in he \"897\" building. 3-Phase power is available. DDODEDTY DETAIL 6