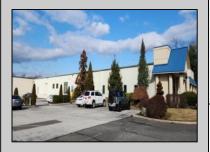

## **COMMENTS**

ALERT -- INVESTORS OR LARGE SPACE USERS!! 58,800+- sqft, on 10.75 +- acres at a signalized intersection, just 6/10ths of a mile from AC Expressway Exit #28! The \"897\" building offers 28,800 sqft of existing Office and Warehouse Space that can occupied early Spring 2025! Ample car and truck parking on-site, and multiple tailgate and drive-in loading doors. Monument signage and frontage on the signalized intersection of 2nd Road & 12th Street (Rt 54). Rooftop Solar Array is subject to a (PPA) Power Purchase Agreement for the occupants in he \"897\" building. 3-Phase power is available. DDODEDTY DETAIL 6