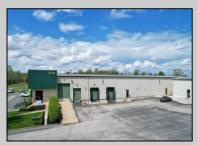

## **COMMENTS**

ALERT -- INVESTORS OR LARGE SPACE USERS!! 58,800+- sqft, on 10.75 +- acres at a signalized intersection, just 6/10ths of a mile from AC Expressway Exit #28! The \"897\" building offers 28,800 sqft of existing Office and Warehouse Space that can occupied early Spring 2025! Ample car and truck parking on-site, and multiple tailgate and drive-in loading doors. Monument signage and frontage on the signalized intersection of 2nd Road & 12th Street (Rt 54). Rooftop Solar Array is subject to a (PPA) Power Purchase Agreement for the occupants in he \"897\" building. 3-Phase power is available. DDODEDTY DETAIL 6