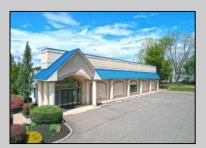

## **COMMENTS**

ALERT -- INVESTORS OR LARGE SPACE USERS!! 58,800+- sqft, on 10.75 +- acres at a signalized intersection, just 6/10ths of a mile from AC Expressway Exit #28! The \"897\" building offers 28,800 sqft of existing Office and Warehouse Space that can occupied early Spring 2025! Ample car and truck parking on-site, and multiple tailgate and drive-in loading doors. Monument signage and frontage on the signalized intersection of 2nd Road & 12th Street (Rt 54). Rooftop Solar Array is subject to a (PPA) Power Purchase Agreement for the occupants in he \"897\" building. 3-Phase power is available. DDODEDTY DETAIL 6