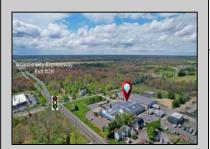

## **COMMENTS**

ALERT -- INVESTORS OR LARGE SPACE USERS!! 58,800+- sqft, on 10.75 +- acres at a signalized intersection, just 6/10ths of a mile from AC Expressway Exit #28! The \"897\" building offers 28,800 sqft of existing Office and Warehouse Space that can occupied early Spring 2025! Ample car and truck parking on-site, and multiple tailgate and drive-in loading doors. Monument signage and frontage on the signalized intersection of 2nd Road & 12th Street (Rt 54). Rooftop Solar Array is subject to a (PPA) Power Purchase Agreement for the occupants in he \"897\" building. 3-Phase power is available. DDODEDTY DETAIL 6