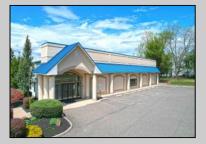

## COMMENTS

ALERT -- INVESTORS OR LARGE SPACE USERS!! 58,800+- sqft, on 10.75 +- acres at a signalized intersection, just 6/10ths of a mile from AC Expressway Exit #28! The \"897\" building offers 28,800 sqft of existing Office and Warehouse Space that can occupied early Spring 2025! Ample car and truck parking on-site, and multiple tailgate and drive-in loading doors. Monument signage and frontage on the signalized intersection of 2nd Road & 12th Street (Rt 54). Rooftop Solar Array is subject to a (PPA) Power Purchase Agreement for the occupants in he \"897\" building. 3-Phase power is available.