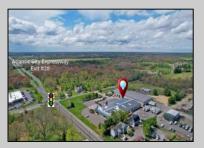

## COMMENTS

ALERT -- INVESTORS OR LARGE SPACE USERS!! 58,800+- sqft, on 10.75 +- acres at a signalized intersection, just 6/10ths of a mile from AC Expressway Exit #28! The \"897\" building offers 28,800 sqft of existing Office and Warehouse Space that can occupied early Spring 2025! Ample car and truck parking on-site, and multiple tailgate and drive-in loading doors. Monument signage and frontage on the signalized intersection of 2nd Road & 12th Street (Rt 54). Rooftop Solar Array is subject to a (PPA) Power Purchase Agreement for the occupants in he \"897\" building. 3-Phase power is available.