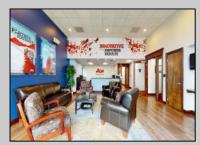

## COMMENTS

ALERT -- INVESTORS OR LARGE SPACE USERS!! 58,800+- sqft, on 10.75 +- acres at a signalized intersection, just 6/10ths of a mile from AC Expressway Exit #28! The \"897\" building offers 28,800 sqft of existing Office and Warehouse Space that can occupied early Spring 2025! Ample car and truck parking on-site, and multiple tailgate and drive-in loading doors. Monument signage and frontage on the signalized intersection of 2nd Road & 12th Street (Rt 54). Rooftop Solar Array is subject to a (PPA) Power Purchase Agreement for the occupants in he \"897\" building. 3-Phase power is available.