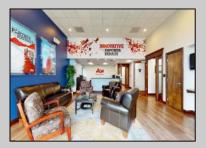

## COMMENTS

ALERT -- INVESTORS OR LARGE SPACE USERS!! 58,800+- sqft, on 10.75 +- acres at a signalized intersection, just 6/10ths of a mile from AC Expressway Exit #28! The \"897\" building offers 28,800 sqft of existing Office and Warehouse Space that can occupied early Spring 2025! Ample car and truck parking on-site, and multiple tailgate and drive-in loading doors. Monument signage and frontage on the signalized intersection of 2nd Road & 12th Street (Rt 54). Rooftop Solar Array is subject to a (PPA) Power Purchase Agreement for the occupants in he \"897\" building. 3-Phase power is available.