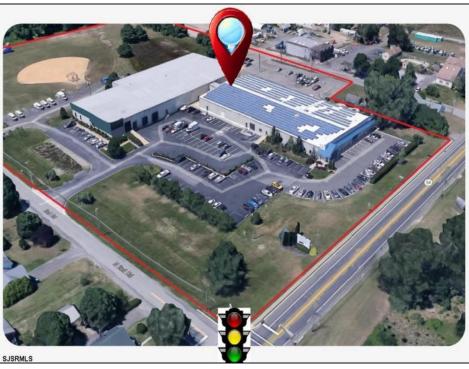

## COMMENTS

ALERT -- INVESTORS OR LARGE SPACE USERS!! 58,800+- sqft, on 10.75 +- acres at a signalized intersection, just 6/10ths of a mile from AC Expressway Exit #28! The \"897\" building offers 28,800 sqft of existing Office and Warehouse Space that can occupied early Spring 2025! Ample car and truck parking on-site, and multiple tailgate and drive-in loading doors. Monument signage and frontage on the signalized intersection of 2nd Road & 12th Street (Rt 54). Rooftop Solar Array is subject to a (PPA) Power Purchase Agreement for the occupants in he \"897\" building. 3-Phase power is available.