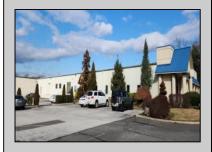

## COMMENTS

ALERT -- INVESTORS OR LARGE SPACE USERS!! 58,800+- sqft, on 10.75 +- acres at a signalized intersection, just 6/10ths of a mile from AC Expressway Exit #28! The \"897\" building offers 28,800 sqft of existing Office and Warehouse Space that can occupied early Spring 2025! Ample car and truck parking on-site, and multiple tailgate and drive-in loading doors. Monument signage and frontage on the signalized intersection of 2nd Road & 12th Street (Rt 54). Rooftop Solar Array is subject to a (PPA) Power Purchase Agreement for the occupants in he \"897\" building. 3-Phase power is available.