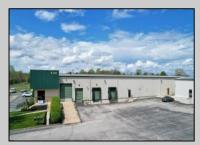

## COMMENTS

ALERT -- INVESTORS OR LARGE SPACE USERS!! 58,800+- sqft, on 10.75 +- acres at a signalized intersection, just 6/10ths of a mile from AC Expressway Exit #28! The \"897\" building offers 28,800 sqft of existing Office and Warehouse Space that can occupied early Spring 2025! Ample car and truck parking on-site, and multiple tailgate and drive-in loading doors. Monument signage and frontage on the signalized intersection of 2nd Road & 12th Street (Rt 54). Rooftop Solar Array is subject to a (PPA) Power Purchase Agreement for the occupants in he \"897\" building. 3-Phase power is available.