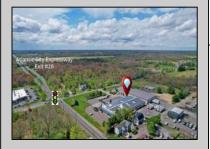

## COMMENTS

ALERT -- INVESTORS OR LARGE SPACE USERS!! 58,800+- sqft, on 10.75 +- acres at a signalized intersection, just 6/10ths of a mile from AC Expressway Exit #28! The \"897\" building offers 28,800 sqft of existing Office and Warehouse Space that can occupied early Spring 2025! Ample car and truck parking on-site, and multiple tailgate and drive-in loading doors. Monument signage and frontage on the signalized intersection of 2nd Road & 12th Street (Rt 54). Rooftop Solar Array is subject to a (PPA) Power Purchase Agreement for the occupants in he \"897\" building. 3-Phase power is available.