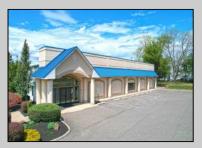

## COMMENTS

ALERT -- INVESTORS OR LARGE SPACE USERS!! 58,800+- sqft, on 10.75 +- acres at a signalized intersection, just 6/10ths of a mile from AC Expressway Exit #28! The \"897\" building offers 28,800 sqft of existing Office and Warehouse Space that can occupied early Spring 2025! Ample car and truck parking on-site, and multiple tailgate and drive-in loading doors. Monument signage and frontage on the signalized intersection of 2nd Road & 12th Street (Rt 54). Rooftop Solar Array is subject to a (PPA) Power Purchase Agreement for the occupants in he \"897\" building. 3-Phase power is available.