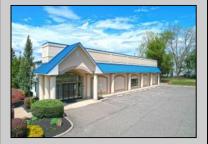

## COMMENTS

ALERT -- INVESTORS OR LARGE SPACE USERS!! 58,800+- sqft, on 10.75 +- acres at a signalized intersection, just 6/10ths of a mile from AC Expressway Exit #28! The \"897\" building offers 28,800 sqft of existing Office and Warehouse Space that can occupied early Spring 2025! Ample car and truck parking on-site, and multiple tailgate and drive-in loading doors. Monument signage and frontage on the signalized intersection of 2nd Road & 12th Street (Rt 54). Rooftop Solar Array is subject to a (PPA) Power Purchase Agreement for the occupants in he \"897\" building. 3-Phase power is available.