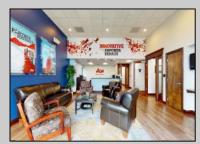

## COMMENTS

ALERT -- INVESTORS OR LARGE SPACE USERS!! 58,800+- sqft, on 10.75 +- acres at a signalized intersection, just 6/10ths of a mile from AC Expressway Exit #28! The \"897\" building offers 28,800 sqft of existing Office and Warehouse Space that can occupied early Spring 2025! Ample car and truck parking on-site, and multiple tailgate and drive-in loading doors. Monument signage and frontage on the signalized intersection of 2nd Road & 12th Street (Rt 54). Rooftop Solar Array is subject to a (PPA) Power Purchase Agreement for the occupants in he \"897\" building. 3-Phase power is available.