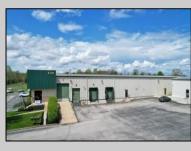

## COMMENTS

ALERT -- INVESTORS OR LARGE SPACE USERS!! 58,800+- sqft, on 10.75 +- acres at a signalized intersection, just 6/10ths of a mile from AC Expressway Exit #28! The \"897\" building offers 28,800 sqft of existing Office and Warehouse Space that can occupied early Spring 2025! Ample car and truck parking on-site, and multiple tailgate and drive-in loading doors. Monument signage and frontage on the signalized intersection of 2nd Road & 12th Street (Rt 54). Rooftop Solar Array is subject to a (PPA) Power Purchase Agreement for the occupants in he \"897\" building. 3-Phase power is available.