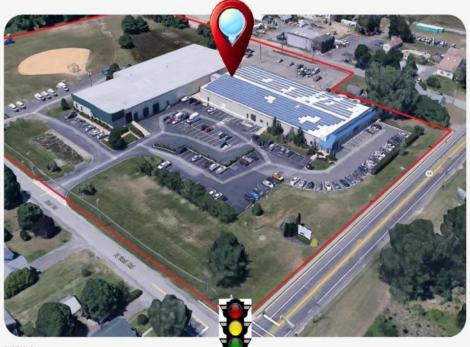

## COMMENTS

ALERT -- INVESTORS OR LARGE SPACE USERS!! 58,800+- sqft, on 10.75 +- acres at a signalized intersection, just 6/10ths of a mile from AC Expressway Exit #28! The \"897\" building offers 28,800 sqft of existing Office and Warehouse Space that can occupied early Spring 2025! Ample car and truck parking on-site, and multiple tailgate and drive-in loading doors. Monument signage and frontage on the signalized intersection of 2nd Road & 12th Street (Rt 54). Rooftop Solar Array is subject to a (PPA) Power Purchase Agreement for the occupants in he \"897\" building. 3-Phase power is available.