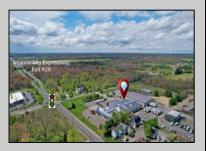

## COMMENTS

ALERT -- INVESTORS OR LARGE SPACE USERS!! 58,800+- sqft, on 10.75 +- acres at a signalized intersection, just 6/10ths of a mile from AC Expressway Exit #28! The \"897\" building offers 28,800 sqft of existing Office and Warehouse Space that can occupied early Spring 2025! Ample car and truck parking on-site, and multiple tailgate and drive-in loading doors. Monument signage and frontage on the signalized intersection of 2nd Road & 12th Street (Rt 54). Rooftop Solar Array is subject to a (PPA) Power Purchase Agreement for the occupants in he \"897\" building. 3-Phase power is available.