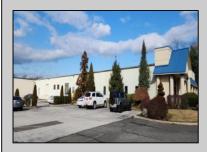

## COMMENTS

ALERT -- INVESTORS OR LARGE SPACE USERS!! 58,800+- sqft, on 10.75 +- acres at a signalized intersection, just 6/10ths of a mile from AC Expressway Exit #28! The \"897\" building offers 28,800 sqft of existing Office and Warehouse Space that can occupied early Spring 2025! Ample car and truck parking on-site, and multiple tailgate and drive-in loading doors. Monument signage and frontage on the signalized intersection of 2nd Road & 12th Street (Rt 54). Rooftop Solar Array is subject to a (PPA) Power Purchase Agreement for the occupants in he \"897\" building. 3-Phase power is available.