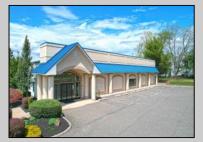

## COMMENTS

ALERT -- INVESTORS OR LARGE SPACE USERS!! 58,800+- sqft, on 10.75 +- acres at a signalized intersection, just 6/10ths of a mile from AC Expressway Exit #28! The \"897\" building offers 28,800 sqft of existing Office and Warehouse Space that can occupied early Spring 2025! Ample car and truck parking on-site, and multiple tailgate and drive-in loading doors. Monument signage and frontage on the signalized intersection of 2nd Road & 12th Street (Rt 54). Rooftop Solar Array is subject to a (PPA) Power Purchase Agreement for the occupants in he \"897\" building. 3-Phase power is available.