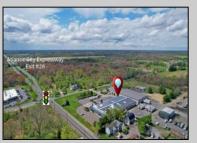

## COMMENTS

ALERT -- INVESTORS OR LARGE SPACE USERS!! 58,800+- sqft, on 10.75 +- acres at a signalized intersection, just 6/10ths of a mile from AC Expressway Exit #28! The \"897\" building offers 28,800 sqft of existing Office and Warehouse Space that can occupied early Spring 2025! Ample car and truck parking on-site, and multiple tailgate and drive-in loading doors. Monument signage and frontage on the signalized intersection of 2nd Road & 12th Street (Rt 54). Rooftop Solar Array is subject to a (PPA) Power Purchase Agreement for the occupants in he \"897\" building. 3-Phase power is available.