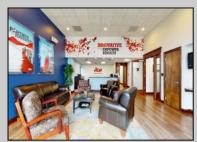

## COMMENTS

ALERT -- INVESTORS OR LARGE SPACE USERS!! 58,800+- sqft, on 10.75 +- acres at a signalized intersection, just 6/10ths of a mile from AC Expressway Exit #28! The \"897\" building offers 28,800 sqft of existing Office and Warehouse Space that can occupied early Spring 2025! Ample car and truck parking on-site, and multiple tailgate and drive-in loading doors. Monument signage and frontage on the signalized intersection of 2nd Road & 12th Street (Rt 54). Rooftop Solar Array is subject to a (PPA) Power Purchase Agreement for the occupants in he \"897\" building. 3-Phase power is available.