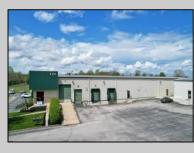

## COMMENTS

ALERT -- INVESTORS OR LARGE SPACE USERS!! 58,800+- sqft, on 10.75 +- acres at a signalized intersection, just 6/10ths of a mile from AC Expressway Exit #28! The \"897\" building offers 28,800 sqft of existing Office and Warehouse Space that can occupied early Spring 2025! Ample car and truck parking on-site, and multiple tailgate and drive-in loading doors. Monument signage and frontage on the signalized intersection of 2nd Road & 12th Street (Rt 54). Rooftop Solar Array is subject to a (PPA) Power Purchase Agreement for the occupants in he \"897\" building. 3-Phase power is available.