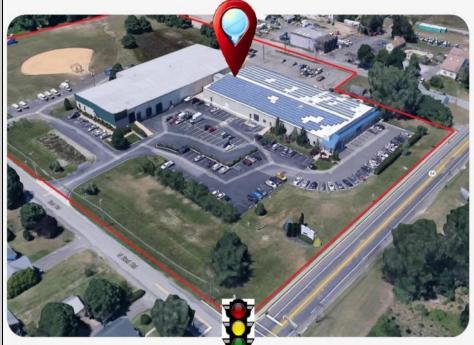

## COMMENTS

ALERT -- INVESTORS OR LARGE SPACE USERS!! 58,800+- sqft, on 10.75 +- acres at a signalized intersection, just 6/10ths of a mile from AC Expressway Exit #28! The \"897\" building offers 28,800 sqft of existing Office and Warehouse Space that can occupied early Spring 2025! Ample car and truck parking on-site, and multiple tailgate and drive-in loading doors. Monument signage and frontage on the signalized intersection of 2nd Road & 12th Street (Rt 54). Rooftop Solar Array is subject to a (PPA) Power Purchase Agreement for the occupants in he \"897\" building. 3-Phase power is available.