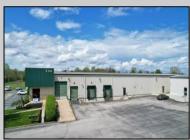

## **COMMENTS**

ALERT -- INVESTORS OR LARGE SPACE USERS!! 58,800+- sqft, on 10.75 +- acres at a signalized intersection, just 6/10ths of a mile from AC Expressway Exit #28! The \"897\" building offers 28,800 sqft of existing Office and Warehouse Space that can occupied early Spring 2025! Ample car and truck parking on-site, and multiple tailgate and drive-in loading doors. Monument signage and frontage on the signalized intersection of 2nd Road & 12th Street (Rt 54). Rooftop Solar Array is subject to a (PPA) Power Purchase Agreement for the occupants in he \"897\" building. 3-Phase power is available.