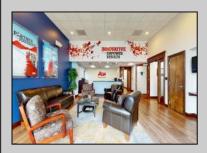

## **COMMENTS**

ALERT -- INVESTORS OR LARGE SPACE USERS!! 58,800+- sqft, on 10.75 +- acres at a signalized intersection, just 6/10ths of a mile from AC Expressway Exit #28! The \"897\" building offers 28,800 sqft of existing Office and Warehouse Space that can occupied early Spring 2025! Ample car and truck parking on-site, and multiple tailgate and drive-in loading doors. Monument signage and frontage on the signalized intersection of 2nd Road & 12th Street (Rt 54). Rooftop Solar Array is subject to a (PPA) Power Purchase Agreement for the occupants in he \"897\" building. 3-Phase power is available.