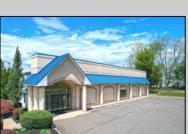

## **COMMENTS**

ALERT -- INVESTORS OR LARGE SPACE USERS!! 58,800+- sqft, on 10.75 +- acres at a signalized intersection, just 6/10ths of a mile from AC Expressway Exit #28! The \"897\" building offers 28,800 sqft of existing Office and Warehouse Space that can occupied early Spring 2025! Ample car and truck parking on-site, and multiple tailgate and drive-in loading doors. Monument signage and frontage on the signalized intersection of 2nd Road & 12th Street (Rt 54). Rooftop Solar Array is subject to a (PPA) Power Purchase Agreement for the occupants in he \"897\" building. 3-Phase power is available.