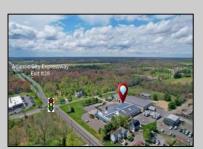

## **COMMENTS**

ALERT -- INVESTORS OR LARGE SPACE USERS!! 58,800+- sqft, on 10.75 +- acres at a signalized intersection, just 6/10ths of a mile from AC Expressway Exit #28! The \"897\" building offers 28,800 sqft of existing Office and Warehouse Space that can occupied early Spring 2025! Ample car and truck parking on-site, and multiple tailgate and drive-in loading doors. Monument signage and frontage on the signalized intersection of 2nd Road & 12th Street (Rt 54). Rooftop Solar Array is subject to a (PPA) Power Purchase Agreement for the occupants in he \"897\" building. 3-Phase power is available.