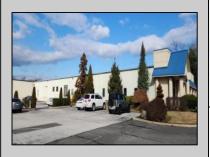

## **COMMENTS**

ALERT -- INVESTORS OR LARGE SPACE USERS!! 58,800+- sqft, on 10.75 +- acres at a signalized intersection, just 6/10ths of a mile from AC Expressway Exit #28! The \"897\" building offers 28,800 sqft of existing Office and Warehouse Space that can occupied early Spring 2025! Ample car and truck parking on-site, and multiple tailgate and drive-in loading doors. Monument signage and frontage on the signalized intersection of 2nd Road & 12th Street (Rt 54). Rooftop Solar Array is subject to a (PPA) Power Purchase Agreement for the occupants in he \"897\" building. 3-Phase power is available.