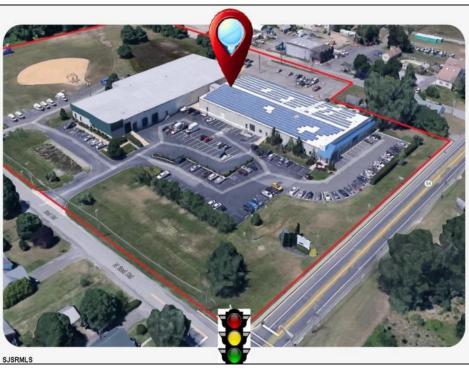

## **COMMENTS**

ALERT -- INVESTORS OR LARGE SPACE USERS!! 58,800+- sqft, on 10.75 +- acres at a signalized intersection, just 6/10ths of a mile from AC Expressway Exit #28! The \"897\" building offers 28,800 sqft of existing Office and Warehouse Space that can occupied early Spring 2025! Ample car and truck parking on-site, and multiple tailgate and drive-in loading doors. Monument signage and frontage on the signalized intersection of 2nd Road & 12th Street (Rt 54). Rooftop Solar Array is subject to a (PPA) Power Purchase Agreement for the occupants in he \"897\" building. 3-Phase power is available.