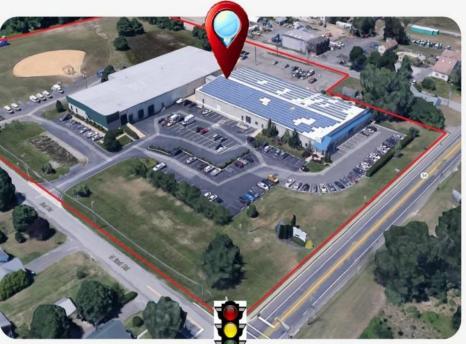

## COMMENTS

ALERT -- INVESTORS OR LARGE SPACE USERS!! 58,800+- sqft, on 10.75 +- acres at a signalized intersection, just 6/10ths of a mile from AC Expressway Exit #28! The \"897\" building offers 28,800 sqft of existing Office and Warehouse Space that can occupied early Spring 2025! Ample car and truck parking on-site, and multiple tailgate and drive-in loading doors. Monument signage and frontage on the signalized intersection of 2nd Road & 12th Street (Rt 54). Rooftop Solar Array is subject to a (PPA) Power Purchase Agreement for the occupants in he \"897\" building. 3-Phase power is available.