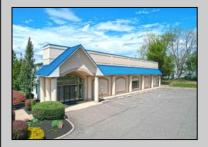

## COMMENTS

ALERT -- INVESTORS OR LARGE SPACE USERS!! 58,800+- sqft, on 10.75 +- acres at a signalized intersection, just 6/10ths of a mile from AC Expressway Exit #28! The \"897\" building offers 28,800 sqft of existing Office and Warehouse Space that can occupied early Spring 2025! Ample car and truck parking on-site, and multiple tailgate and drive-in loading doors. Monument signage and frontage on the signalized intersection of 2nd Road & 12th Street (Rt 54). Rooftop Solar Array is subject to a (PPA) Power Purchase Agreement for the occupants in he \"897\" building. 3-Phase power is available.