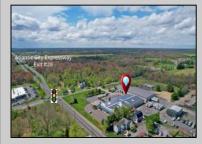

## COMMENTS

ALERT -- INVESTORS OR LARGE SPACE USERS!! 58,800+- sqft, on 10.75 +- acres at a signalized intersection, just 6/10ths of a mile from AC Expressway Exit #28! The \"897\" building offers 28,800 sqft of existing Office and Warehouse Space that can occupied early Spring 2025! Ample car and truck parking on-site, and multiple tailgate and drive-in loading doors. Monument signage and frontage on the signalized intersection of 2nd Road & 12th Street (Rt 54). Rooftop Solar Array is subject to a (PPA) Power Purchase Agreement for the occupants in he \"897\" building. 3-Phase power is available.