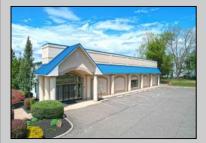

## COMMENTS

ALERT -- INVESTORS OR LARGE SPACE USERS!! 58,800+- sqft, on 10.75 +- acres at a signalized intersection, just 6/10ths of a mile from AC Expressway Exit #28! The \"897\" building offers 28,800 sqft of existing Office and Warehouse Space that can occupied early Spring 2025! Ample car and truck parking on-site, and multiple tailgate and drive-in loading doors. Monument signage and frontage on the signalized intersection of 2nd Road & 12th Street (Rt 54). Rooftop Solar Array is subject to a (PPA) Power Purchase Agreement for the occupants in he \"897\" building. 3-Phase power is available.