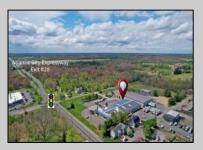

## COMMENTS

ALERT -- INVESTORS OR LARGE SPACE USERS!! 58,800+- sqft, on 10.75 +- acres at a signalized intersection, just 6/10ths of a mile from AC Expressway Exit #28! The \"897\" building offers 28,800 sqft of existing Office and Warehouse Space that can occupied early Spring 2025! Ample car and truck parking on-site, and multiple tailgate and drive-in loading doors. Monument signage and frontage on the signalized intersection of 2nd Road & 12th Street (Rt 54). Rooftop Solar Array is subject to a (PPA) Power Purchase Agreement for the occupants in he \"897\" building. 3-Phase power is available.