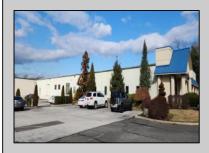

## COMMENTS

ALERT -- INVESTORS OR LARGE SPACE USERS!! 58,800+- sqft, on 10.75 +- acres at a signalized intersection, just 6/10ths of a mile from AC Expressway Exit #28! The \"897\" building offers 28,800 sqft of existing Office and Warehouse Space that can occupied early Spring 2025! Ample car and truck parking on-site, and multiple tailgate and drive-in loading doors. Monument signage and frontage on the signalized intersection of 2nd Road & 12th Street (Rt 54). Rooftop Solar Array is subject to a (PPA) Power Purchase Agreement for the occupants in he \"897\" building. 3-Phase power is available.