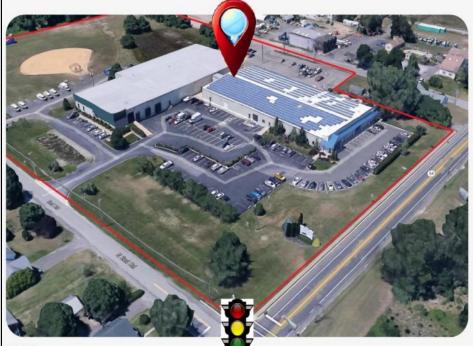

## COMMENTS

ALERT -- INVESTORS OR LARGE SPACE USERS!! 58,800+- sqft, on 10.75 +- acres at a signalized intersection, just 6/10ths of a mile from AC Expressway Exit #28! The \"897\" building offers 28,800 sqft of existing Office and Warehouse Space that can occupied early Spring 2025! Ample car and truck parking on-site, and multiple tailgate and drive-in loading doors. Monument signage and frontage on the signalized intersection of 2nd Road & 12th Street (Rt 54). Rooftop Solar Array is subject to a (PPA) Power Purchase Agreement for the occupants in he \"897\" building. 3-Phase power is available.