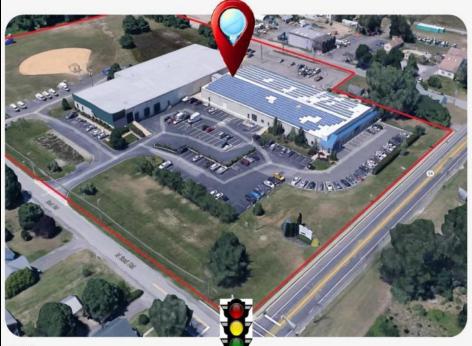

## COMMENTS

ALERT -- INVESTORS OR LARGE SPACE USERS!! 58,800+- sqft, on 10.75 +- acres at a signalized intersection, just 6/10ths of a mile from AC Expressway Exit #28! The \"897\" building offers 28,800 sqft of existing Office and Warehouse Space that can occupied early Spring 2025! Ample car and truck parking on-site, and multiple tailgate and drive-in loading doors. Monument signage and frontage on the signalized intersection of 2nd Road & 12th Street (Rt 54). Rooftop Solar Array is subject to a (PPA) Power Purchase Agreement for the occupants in he \"897\" building. 3-Phase power is available.