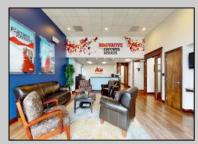

## COMMENTS

ALERT -- INVESTORS OR LARGE SPACE USERS!! 58,800+- sqft, on 10.75 +- acres at a signalized intersection, just 6/10ths of a mile from AC Expressway Exit #28! The \"897\" building offers 28,800 sqft of existing Office and Warehouse Space that can occupied early Spring 2025! Ample car and truck parking on-site, and multiple tailgate and drive-in loading doors. Monument signage and frontage on the signalized intersection of 2nd Road & 12th Street (Rt 54). Rooftop Solar Array is subject to a (PPA) Power Purchase Agreement for the occupants in he \"897\" building. 3-Phase power is available.