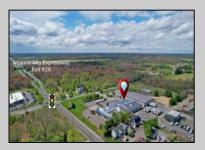

## COMMENTS

ALERT -- INVESTORS OR LARGE SPACE USERS!! 58,800+- sqft, on 10.75 +- acres at a signalized intersection, just 6/10ths of a mile from AC Expressway Exit #28! The \"897\" building offers 28,800 sqft of existing Office and Warehouse Space that can occupied early Spring 2025! Ample car and truck parking on-site, and multiple tailgate and drive-in loading doors. Monument signage and frontage on the signalized intersection of 2nd Road & 12th Street (Rt 54). Rooftop Solar Array is subject to a (PPA) Power Purchase Agreement for the occupants in he \"897\" building. 3-Phase power is available.