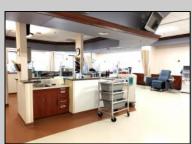

## COMMENTS

MEDICAL OFFICE BUILDING INVESTMENT - ANCHORED BY FRESENIUS KIDNEY CARE. LONG-TERM LEASES IN PLACE (Fresenius 8,400sf; Dermatology 3,000 sf; Podiatrist 1,000 sf). 2025 scheduled gross income is \$350,000 with est 75,000 operating expenses. No lease expirations or renewals coming up until 2028 and 2029! **PROPERTY DETAILS** 