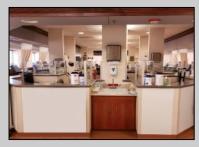

## COMMENTS

MEDICAL OFFICE BUILDING INVESTMENT - ANCHORED BY FRESENIUS KIDNEY CARE. LONG-TERM LEASES IN PLACE (Fresenius 8,400sf; Dermatology 3,000 sf; Podiatrist 1,000 sf). 2025 scheduled gross income is \$350,000 with est 75,000 operating expenses. No lease expirations or renewals coming up until 2028 and 2029! **PROPERTY DETAILS** 