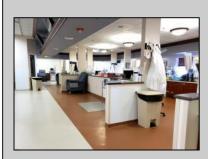

## COMMENTS

MEDICAL OFFICE BUILDING INVESTMENT - ANCHORED BY FRESENIUS KIDNEY CARE. LONG-TERM LEASES IN PLACE (Fresenius 8,400sf; Dermatology 3,000 sf; Podiatrist 1,000 sf). 2025 scheduled gross income is \$350,000 with est 75,000 operating expenses. No lease expirations or renewals coming up until 2028 and 2029! **PROPERTY DETAILS** 