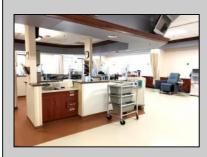

## **COMMENTS**

MEDICAL OFFICE BUILDING INVESTMENT - ANCHORED BY FRESENIUS KIDNEY CARE. LONG-TERM LEASES IN PLACE (Fresenius 8,400sf; Dermatology 3,000 sf; Podiatrist 1,000 sf). 2025 scheduled gross income is \$350,000 with est 75,000 operating expenses. No lease expirations or renewals coming up until 2028 and 2029!