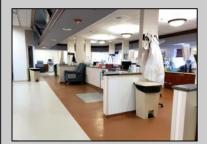

## **COMMENTS**

MEDICAL OFFICE BUILDING INVESTMENT - ANCHORED BY FRESENIUS KIDNEY CARE. LONG-TERM LEASES IN PLACE (Fresenius 8,400sf; Dermatology 3,000 sf; Podiatrist 1,000 sf). 2025 scheduled gross income is \$350,000 with est 75,000 operating expenses. No lease expirations or renewals coming up until 2028 and 2029!