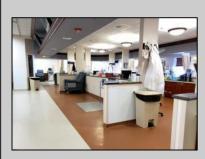

## COMMENTS

MEDICAL OFFICE BUILDING INVESTMENT - ANCHORED BY FRESENIUS KIDNEY CARE. LONG-TERM LEASES IN PLACE (Fresenius 8,400sf; Dermatology 3,000 sf; Podiatrist 1,000 sf). 2025 scheduled gross income is \$350,000 with est 75,000 operating expenses. No lease expirations or renewals coming up until 2028 and 2029! PROPERTY DETAILS