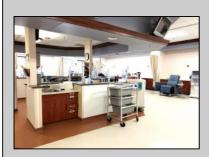

## **COMMENTS**

MEDICAL OFFICE BUILDING INVESTMENT - ANCHORED BY FRESENIUS KIDNEY CARE. LONG-TERM LEASES IN PLACE (Fresenius 8,400sf; Dermatology 3,000 sf; Podiatrist 1,000 sf). 2025 scheduled gross income is \$350,000 with est 75,000 operating expenses. No lease expirations or renewals coming up until 2028 and 2029!