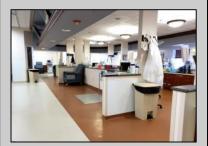

## **COMMENTS**

MEDICAL OFFICE BUILDING INVESTMENT - ANCHORED BY FRESENIUS KIDNEY CARE. LONG-TERM LEASES IN PLACE (Fresenius 8,400sf; Dermatology 3,000 sf; Podiatrist 1,000 sf). 2025 scheduled gross income is \$350,000 with est 75,000 operating expenses. No lease expirations or renewals coming up until 2028 and 2029!