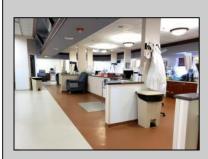

## COMMENTS

MEDICAL OFFICE BUILDING INVESTMENT - ANCHORED BY FRESENIUS KIDNEY CARE. LONG-TERM LEASES IN PLACE (Fresenius 8,400sf; Dermatology 3,000 sf; Podiatrist 1,000 sf). 2025 scheduled gross income is \$350,000 with est 75,000 operating expenses. No lease expirations or renewals coming up until 2028 and 2029!