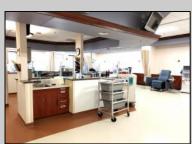

## COMMENTS

MEDICAL OFFICE BUILDING INVESTMENT - ANCHORED BY FRESENIUS KIDNEY CARE. LONG-TERM LEASES IN PLACE (Fresenius 8,400sf; Dermatology 3,000 sf; Podiatrist 1,000 sf). 2025 scheduled gross income is \$350,000 with est 75,000 operating expenses. No lease expirations or renewals coming up until 2028 and 2029!