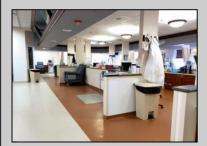

## **COMMENTS**

MEDICAL OFFICE BUILDING INVESTMENT - ANCHORED BY FRESENIUS KIDNEY CARE. LONG-TERM LEASES IN PLACE (Fresenius 8,400sf; Dermatology 3,000 sf; Podiatrist 1,000 sf). 2025 scheduled gross income is \$350,000 with est 75,000 operating expenses. No lease expirations or renewals coming up until 2028 and 2029!