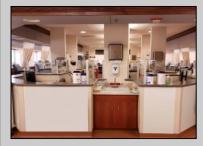

## COMMENTS

MEDICAL OFFICE BUILDING INVESTMENT - ANCHORED BY FRESENIUS KIDNEY CARE. LONG-TERM LEASES IN PLACE (Fresenius 8,400sf; Dermatology 3,000 sf; Podiatrist 1,000 sf). 2025 scheduled gross income is \$350,000 with est 75,000 operating expenses. No lease expirations or renewals coming up until 2028 and 2029!