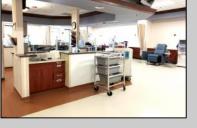

## COMMENTS

MEDICAL OFFICE BUILDING INVESTMENT - ANCHORED BY FRESENIUS KIDNEY CARE. LONG-TERM LEASES IN PLACE (Fresenius 8,400sf; Dermatology 3,000 sf; Podiatrist 1,000 sf). 2025 scheduled gross income is \$350,000 with est 75,000 operating expenses. No lease expirations or renewals coming up until 2028 and 2029!