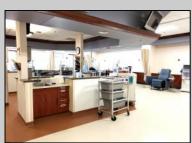

## COMMENTS

MEDICAL OFFICE BUILDING INVESTMENT - ANCHORED BY FRESENIUS KIDNEY CARE. LONG-TERM LEASES IN PLACE (Fresenius 8,400sf; Dermatology 3,000 sf; Podiatrist 1,000 sf). 2025 scheduled gross income is \$350,000 with est 75,000 operating expenses. No lease expirations or renewals coming up until 2028 and 2029!