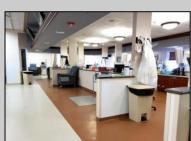

## COMMENTS

MEDICAL OFFICE BUILDING INVESTMENT - ANCHORED BY FRESENIUS KIDNEY CARE. LONG-TERM LEASES IN PLACE (Fresenius 8,400sf; Dermatology 3,000 sf; Podiatrist 1,000 sf). 2025 scheduled gross income is \$350,000 with est 75,000 operating expenses. No lease expirations or renewals coming up until 2028 and 2029!