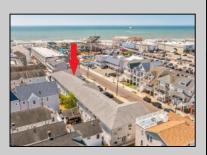

## 825 Plymouth Ocean City, NJ 08226

Asking \$499,900.00

## COMMENTS

Welcome to your beach block retreat at the highly sought after Plymouth Manor Condominiums. This is a top floor condo featuring 2 large bedrooms, updated full bathroom, off-street parking, and great rental history. Being offered fully furnished and equipped. Steps to the famous Ocean City, NJ boardwalk and fantastic beach. Ideal for personal use or investment property.