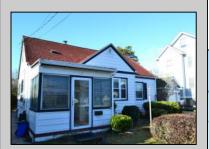

## **COMMENTS**

Unleash Your Creativity with This Unique Fixer-Upper Opportunity! Discover the perfect canvas to create your dream home or next investment project! Situated on a versatile lot originally measuring 63 x 100 feet, this property now features a buildable area of 63 x 75 feet, plus a rare bonus: a 25 x 25-foot space at the rear, perfect for a garden, patio, workshop, or extra storage. While the home requires renovation, the possibilities are endless. Located in a desirable and well-established neighborhood, this property offers the flexibility to design a spacious residence with room for outdoor amenities, all while maximizing the lot\'s unique dimensions. Whether you\'re a builder seeking your next venture or a visionary ready to craft a custom masterpiece, this property is a rare find bursting with potential. Seize this chance to bring your vision to life in a fantastic location. Act fast—opportunities like this don\'t last long!