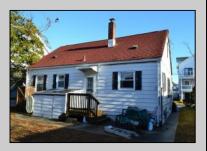

## **COMMENTS**

Unleash Your Creativity with This Unique Fixer-Upper Opportunity! Discover the perfect canvas to create your dream home or next investment project! Situated on a versatile lot originally measuring 63 x 100 feet, this property now features a buildable area of 63 x 75 feet, plus a rare bonus: a 25 x 25-foot space at the rear, perfect for a garden, patio, workshop, or extra storage. While the home requires renovation, the possibilities are endless. Located in a desirable and well-established neighborhood, this property offers the flexibility to design a spacious residence with room for outdoor amenities, all while maximizing the lot\'s unique dimensions. Whether you\'re a builder seeking your next venture or a visionary ready to craft a custom masterpiece, this property is a rare find bursting with potential. Seize this chance to bring your vision to life in a fantastic location. Act fast—opportunities like this don\'t last long!