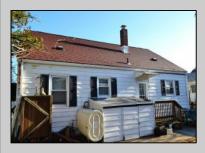

## **COMMENTS**

Unleash Your Creativity with This Unique Fixer-Upper Opportunity! Discover the perfect canvas to create your dream home or next investment project! Situated on a versatile lot originally measuring 63 x 100 feet, this property now features a buildable area of 63 x 75 feet, plus a rare bonus: a 25 x 25-foot space at the rear, perfect for a garden, patio, workshop, or extra storage. While the home requires renovation, the possibilities are endless. Located in a desirable and well-established neighborhood, this property offers the flexibility to design a spacious residence with room for outdoor amenities, all while maximizing the lot\'s unique dimensions. Whether you\'re a builder seeking your next venture or a visionary ready to craft a custom masterpiece, this property is a rare find bursting with potential. Seize this chance to bring your vision to life in a fantastic location. Act fast—opportunities like this don\'t last long!