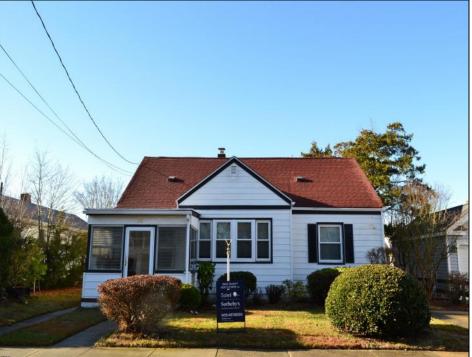

## **COMMENTS**

Unleash Your Creativity with This Unique Fixer-Upper Opportunity! Discover the perfect canvas to create your dream home or next investment project! Situated on a versatile lot originally measuring 63 x 100 feet, this property now features a buildable area of 63 x 75 feet, plus a rare bonus: a 25 x 25-foot space at the rear, perfect for a garden, patio, workshop, or extra storage. While the home requires renovation, the possibilities are endless. Located in a desirable and well-established neighborhood, this property offers the flexibility to design a spacious residence with room for outdoor amenities, all while maximizing the lot\'s unique dimensions. Whether you\'re a builder seeking your next venture or a visionary ready to craft a custom masterpiece, this property is a rare find bursting with potential. Seize this chance to bring your vision to life in a fantastic location. Act fast—opportunities like this don\'t last long!