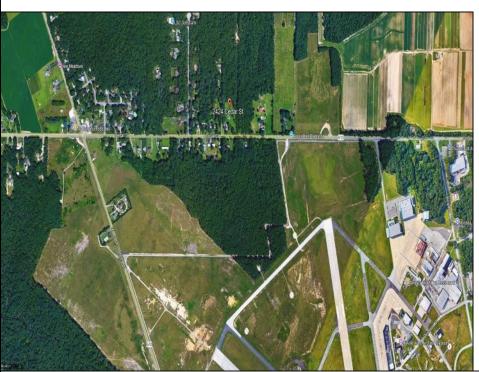

Berger Realty, Inc 1330 Bay Avenue Ocean City, NJ 08226 609-391-1330/609-391-1300 REALTOR

info@bergerrealty.com

2424 Cedar Street Millville, NJ 08332

Asking \$999,000.00

## COMMENTS

Discover a prime investment opportunity with this 53-acre industrial land at 2424 Cedar Street, Millville, New Jersey. Boasting a strategic location near key landmarks such as the Millville Airport, Millville Motorsports Raceway, and direct access to Route 55, this property provides unparalleled connectivity to major transportation networks, including the vibrant Jersey Shore region. With a robust local labor pool, it's an ideal choice for businesses seeking a strong workforce. Zoned for industrial use, this expansive land offers flexibility, whether you envision a large single facility or multiple subdivided projects. Essential utilities are already in place, streamlining the development process and saving time and resources. This property represents exceptional value compared to land closer to Route 295, presenting a unique opportunity for developers, manufacturers, logistics companies, or those with a vision for commercial or mixeduse projects. Interested in exploring how this property can work for your business? Let's connect and discuss the possibilities!