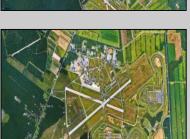

## COMMENTS

Discover a prime investment opportunity with this 53-acre industrial land at 2424 Cedar Street, Millville, New Jersey. Boasting a strategic location near key landmarks such as the Millville Airport, Millville Motorsports Raceway, and direct access to Route 55, this property provides unparalleled connectivity to major transportation networks, including the vibrant Jersey Shore region. With a robust local labor pool, it's an ideal choice for businesses seeking a strong workforce. Zoned for industrial use, this expansive land offers flexibility, whether you envision a large single facility or multiple subdivided projects. Essential utilities are already in place, streamlining the development process and saving time and resources. This property represents exceptional value compared to land closer to Route 295, presenting a unique opportunity for developers, manufacturers, logistics companies, or those with a vision for commercial or mixeduse projects. Interested in exploring how this property can work for your business? Let's connect and discuss the possibilities!