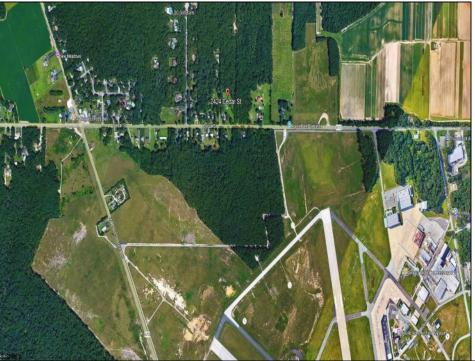

## COMMENTS

Discover a prime investment opportunity with this 53-acre industrial land at 2424 Cedar Street, Millville, New Jersey. Boasting a strategic location near key landmarks such as the Millville Airport, Millville Motorsports Raceway, and direct access to Route 55, this property provides unparalleled connectivity to major transportation networks, including the vibrant Jersey Shore region. With a robust local labor pool, it's an ideal choice for businesses seeking a strong workforce. Zoned for industrial use, this expansive land offers flexibility, whether you envision a large single facility or multiple subdivided projects. Essential utilities are already in place, streamlining the development process and saving time and resources. This property represents exceptional value compared to land closer to Route 295, presenting a unique opportunity for developers, manufacturers, logistics companies, or those with a vision for commercial or mixeduse projects. Interested in exploring how this property can work for your business? Let's connect and discuss the possibilities!