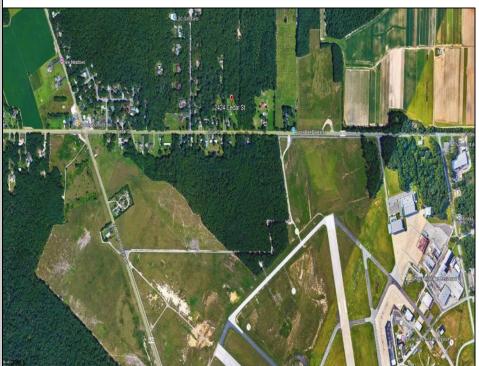

Berger Realty, Inc. 55th & Haven Avenue Ocean City, NJ 08226 609-399-0040 ☑ info@bergerrealty.com

Asking \$999,000.00

2424 Cedar Street Millville, NJ 08332

## COMMENTS

Discover a prime investment opportunity with this 53-acre industrial land at 2424 Cedar Street, Millville, New Jersey. Boasting a strategic location near key landmarks such as the Millville Airport, Millville Motorsports Raceway, and direct access to Route 55, this property provides unparalleled connectivity to major transportation networks, including the vibrant Jersey Shore region. With a robust local labor pool, it's an ideal choice for businesses seeking a strong workforce. Zoned for industrial use, this expansive land offers flexibility, whether you envision a large single facility or multiple subdivided projects. Essential utilities are already in place, streamlining the development process and saving time and resources. This property represents exceptional value compared to land closer to Route 295, presenting a unique opportunity for developers, manufacturers, logistics companies, or those with a vision for commercial or mixeduse projects. Interested in exploring how this property can work for your business? Let's connect and discuss the possibilities!