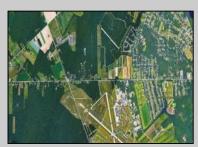

## COMMENTS

Discover a prime investment opportunity with this 53-acre industrial land at 2424 Cedar Street, Millville, New Jersey. Boasting a strategic location near key landmarks such as the Millville Airport, Millville Motorsports Raceway, and direct access to Route 55, this property provides unparalleled connectivity to major transportation networks, including the vibrant Jersey Shore region. With a robust local labor pool, it's an ideal choice for businesses seeking a strong workforce. Zoned for industrial use, this expansive land offers flexibility, whether you envision a large single facility or multiple subdivided projects. Essential utilities are already in place, streamlining the development process and saving time and resources. This property represents exceptional value compared to land closer to Route 295, presenting a unique opportunity for developers, manufacturers, logistics companies, or those with a vision for commercial or mixeduse projects. Interested in exploring how this property can work for your business? Let's connect and discuss the possibilities!