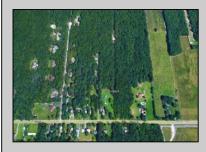

## COMMENTS

Discover a prime investment opportunity with this 53-acre industrial land at 2424 Cedar Street, Millville, New Jersey. Boasting a strategic location near key landmarks such as the Millville Airport, Millville Motorsports Raceway, and direct access to Route 55, this property provides unparalleled connectivity to major transportation networks, including the vibrant Jersey Shore region. With a robust local labor pool, it's an ideal choice for businesses seeking a strong workforce. Zoned for industrial use, this expansive land offers flexibility, whether you envision a large single facility or multiple subdivided projects. Essential utilities are already in place, streamlining the development process and saving time and resources. This property represents exceptional value compared to land closer to Route 295, presenting a unique opportunity for developers, manufacturers, logistics companies, or those with a vision for commercial or mixeduse projects. Interested in exploring how this property can work for your business? Let's connect and discuss the possibilities!