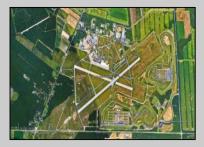

## COMMENTS

Discover a prime investment opportunity with this 53-acre industrial land at 2424 Cedar Street, Millville, New Jersey. Boasting a strategic location near key landmarks such as the Millville Airport, Millville Motorsports Raceway, and direct access to Route 55, this property provides unparalleled connectivity to major transportation networks, including the vibrant Jersey Shore region. With a robust local labor pool, it's an ideal choice for businesses seeking a strong workforce. Zoned for industrial use, this expansive land offers flexibility, whether you envision a large single facility or multiple subdivided projects. Essential utilities are already in place, streamlining the development process and saving time and resources. This property represents exceptional value compared to land closer to Route 295, presenting a unique opportunity for developers, manufacturers, logistics companies, or those with a vision for commercial or mixeduse projects. Interested in exploring how this property can work for your business? Let's connect and discuss the possibilities!